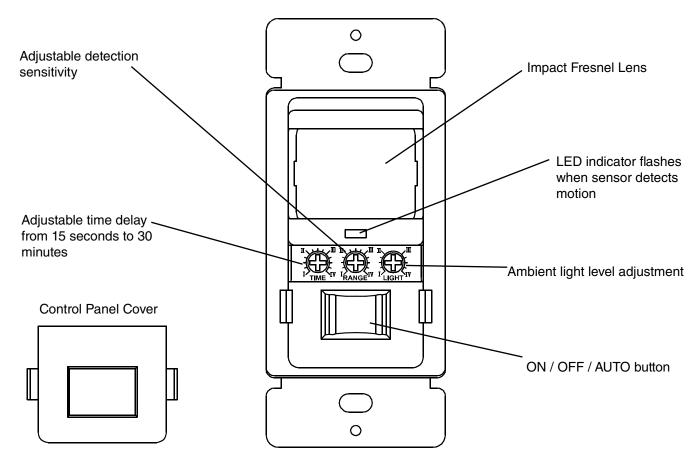

### **Features:**

- Automatic ON/OFF Control
- Manual ON/Automatic or Manual OFF function
- Time delay OFF ranging from 15 seconds to 30 minutes
- Adjustable sensitivity settings
- Can be used with electronic or magnetic fluorescent ballasts
- Standard decorator wall plate included
- Meets California Title 24 Requirements
- ISO9001 Registered manufacturing facility
  - UL/cUL Listed device
  - Two Year Limited Warranty

**IOS-DPBIMFWH IOS-DPBIFWH** 

USE CHE Y

Ideal for: Laundry Rooms, Closets, Garages, Kitchens, Home Offices

| Part #                    | IOS-DPBIF                                                                                                                                                                                                                                                                    | IOS-DPBIMF                                                                                                                                                                                                                                                             |  |  |  |  |
|---------------------------|------------------------------------------------------------------------------------------------------------------------------------------------------------------------------------------------------------------------------------------------------------------------------|------------------------------------------------------------------------------------------------------------------------------------------------------------------------------------------------------------------------------------------------------------------------|--|--|--|--|
| Desc                      | Singal Pole Wall                                                                                                                                                                                                                                                             | Switch PIR Occupancy Sensor with push button                                                                                                                                                                                                                           |  |  |  |  |
| Rating                    | Incandescent / Tungsten: 500W-120VAC Fluorescent / Ballast: 500VA-120VAC Motor: 1/8HP-120VAC Time Delay: 15 Sec to 30 Min Light Level: 30 Lux-Daylight Operation Temperature: 32°F131°F / 0-55°C No minimum Load required.  Can be used with electronic fluorescent ballasts | SCR contained, not suitable for use with electronic ballast Incandescent / Tungsten: 500W-120VAC Motor: 1/8HP-120VAC Time Delay: 15 Sec to 30 Min Light Level: 30 Lux-Daylight Operation Temperature: 32°F131°F / 0-55°C Minimum Load: 25W  Magnetic Fluorescent Only: |  |  |  |  |
| Coverage                  | 150°, 980 sq. ft                                                                                                                                                                                                                                                             | 150°, 980 sq. ft                                                                                                                                                                                                                                                       |  |  |  |  |
| Color                     | White, Ivory                                                                                                                                                                                                                                                                 | White, Ivory                                                                                                                                                                                                                                                           |  |  |  |  |
| Two Year Limited Warranty |                                                                                                                                                                                                                                                                              |                                                                                                                                                                                                                                                                        |  |  |  |  |