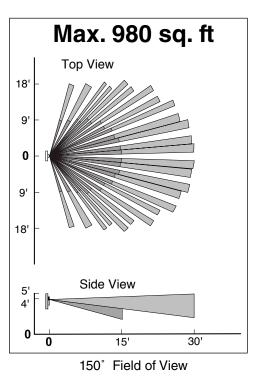

**IOS-DPBIMFWH IOS-DPBIFWH** 

USE CHE Y

Ideal for: Laundry Rooms, Closets, Garages, Kitchens, Home Offices

| Part #                    | IOS-DPBIF                                                                                                                                                                                                                                                                    | IOS-DPBIMF                                                                                                                                                                                                                                                             |  |  |  |  |
|---------------------------|------------------------------------------------------------------------------------------------------------------------------------------------------------------------------------------------------------------------------------------------------------------------------|------------------------------------------------------------------------------------------------------------------------------------------------------------------------------------------------------------------------------------------------------------------------|--|--|--|--|
| Desc                      | Singal Pole Wall                                                                                                                                                                                                                                                             | Switch PIR Occupancy Sensor with push button                                                                                                                                                                                                                           |  |  |  |  |
| Rating                    | Incandescent / Tungsten: 500W-120VAC Fluorescent / Ballast: 500VA-120VAC Motor: 1/8HP-120VAC Time Delay: 15 Sec to 30 Min Light Level: 30 Lux-Daylight Operation Temperature: 32°F131°F / 0-55°C No minimum Load required.  Can be used with electronic fluorescent ballasts | SCR contained, not suitable for use with electronic ballast Incandescent / Tungsten: 500W-120VAC Motor: 1/8HP-120VAC Time Delay: 15 Sec to 30 Min Light Level: 30 Lux-Daylight Operation Temperature: 32°F131°F / 0-55°C Minimum Load: 25W  Magnetic Fluorescent Only: |  |  |  |  |
| Coverage                  | 150°, 980 sq. ft                                                                                                                                                                                                                                                             | 150°, 980 sq. ft                                                                                                                                                                                                                                                       |  |  |  |  |
| Color                     | White, Ivory                                                                                                                                                                                                                                                                 | White, Ivory                                                                                                                                                                                                                                                           |  |  |  |  |
| Two Year Limited Warranty |                                                                                                                                                                                                                                                                              |                                                                                                                                                                                                                                                                        |  |  |  |  |