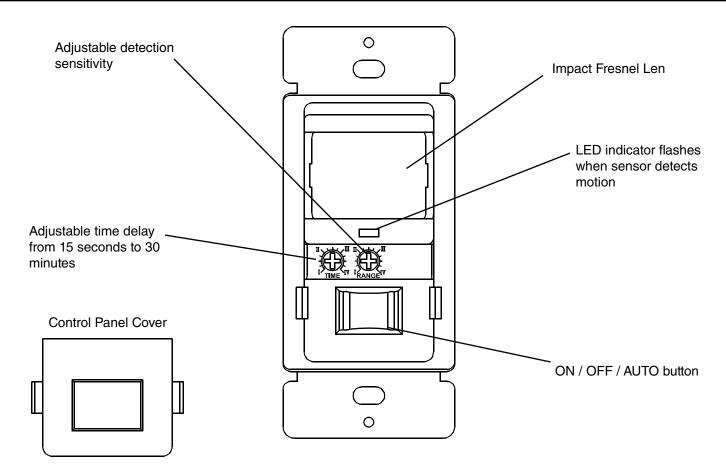

## **Features:**

- Manual ON only with automatic OFF after time delay expires
- Manual OFF option
- For use with electronic fluorescent ballasts
- Adjustable time delay ranging from 15 seconds to 30 minutes.
- Passive Infrared Technology
- Adjustable sensitivity settings
- Standard decorator wall plate included
- ISO9001 Registered manufacturing facility
- Meets California Title 24 Requirements
- UL/cUL Listed device
- Five Year Limited Warranty

Ideal for:

Offices, Copy Rooms, Break Rooms Storage Closets, Small Restrooms, Small Conference Rooms, Maintenance Closets

| Part #                 | IOS-DPBIF2                                                                                                                                                                                                                                          |
|------------------------|-----------------------------------------------------------------------------------------------------------------------------------------------------------------------------------------------------------------------------------------------------|
| Desc                   | Single Pole, Decorator Wall Switch<br>PIR Vacancy Sensor for electronic ballasts                                                                                                                                                                    |
| Rating                 | Incandescent / Tungsten: 25W-500W-120VAC. Fluorescent / Ballast: 500VA-120VAC Motor: 1/8HP-120VAC Time Delay: 15 Sec to 30 Min Operation Temperature: 32°F131°F / 0-55°C No minimum Load required. Can be used with electronic fluorescent ballasts |
| Coverage               | 150°, 980sq. ft                                                                                                                                                                                                                                     |
| Color<br>Five Year Lim | White, Ivory ited Warranty                                                                                                                                                                                                                          |