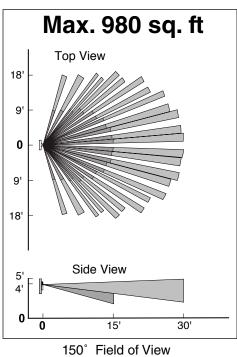

Ideal for:

Offices, Copy Rooms, Break Rooms Storage Closets, Small Restrooms, Small Conference Rooms, Maintenance Closets

| Part #                 | IOS-DPBIF2                                                                                                                                                                                                                                          |
|------------------------|-----------------------------------------------------------------------------------------------------------------------------------------------------------------------------------------------------------------------------------------------------|
| Desc                   | Single Pole, Decorator Wall Switch<br>PIR Vacancy Sensor for electronic ballasts                                                                                                                                                                    |
| Rating                 | Incandescent / Tungsten: 25W-500W-120VAC. Fluorescent / Ballast: 500VA-120VAC Motor: 1/8HP-120VAC Time Delay: 15 Sec to 30 Min Operation Temperature: 32°F131°F / 0-55°C No minimum Load required. Can be used with electronic fluorescent ballasts |
| Coverage               | 150°, 980sq. ft                                                                                                                                                                                                                                     |
| Color<br>Five Year Lim | White, Ivory ited Warranty                                                                                                                                                                                                                          |