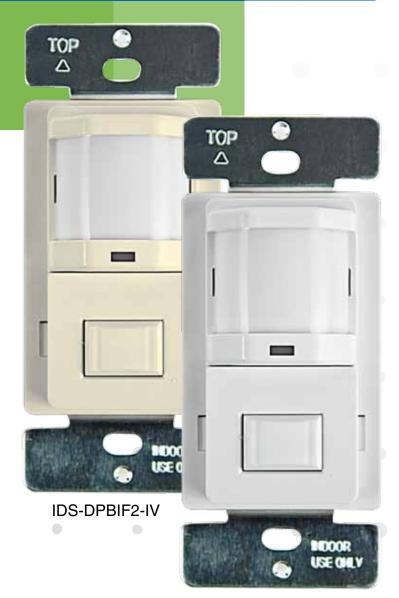

## NTERMATIC®

IDS-DPBIF2-WH

Ideal for:

Offices, Copy Rooms, Break Rooms Storage Closets, Small Restrooms, Small Conference Rooms, Maintenance Closets

| Part #                 | IOS-DPBIF2                                                                                                                                                                                                                                          |
|------------------------|-----------------------------------------------------------------------------------------------------------------------------------------------------------------------------------------------------------------------------------------------------|
| Desc                   | Single Pole, Decorator Wall Switch<br>PIR Vacancy Sensor for electronic ballasts                                                                                                                                                                    |
| Rating                 | Incandescent / Tungsten: 25W-500W-120VAC. Fluorescent / Ballast: 500VA-120VAC Motor: 1/8HP-120VAC Time Delay: 15 Sec to 30 Min Operation Temperature: 32°F131°F / 0-55°C No minimum Load required. Can be used with electronic fluorescent ballasts |
| Coverage               | 150°, 980sq. ft                                                                                                                                                                                                                                     |
| Color<br>Five Year Lim | White, Ivory ited Warranty                                                                                                                                                                                                                          |

**IV** Ivory