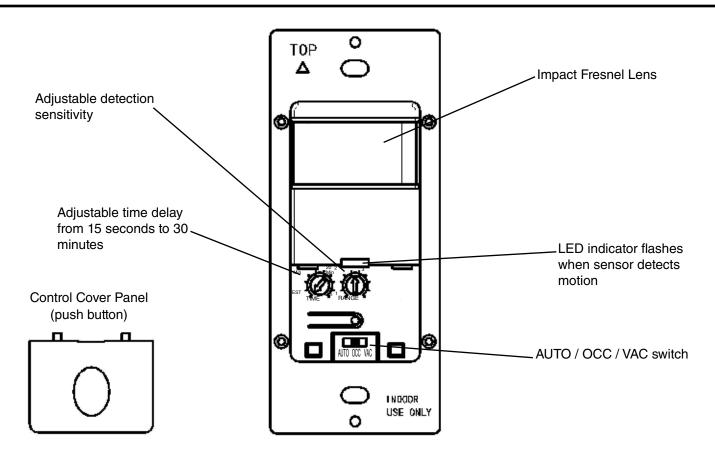

# TOP 0 TOP **IOS-DSR-IV** INDOOR

**IOS-DSR-WH** 

### Features:

- Self-Adaptive feature automatically adjusts time delay based on occupant's behavior patterns
- "Walk-through" sensing mode increases energy savings by turning light OFF shortly after momentary occupancy
- Automatic ON/OFF Control
- Built-in OCC/VAC slide button offers Auto ON/OFF or Manual ON/OFF Modes
- For use with electronic fluorescent ballasts
- No neutral required
- Time delay Off ranging from 15 seconds to 30 minutes
- Adjustable sensitivity settings
- Standard decorator wall plate included
- ISO9001 Registered manufacturing facility
- Meets California Title 24 Requirements
- UL/cUL Listed device
- Five Year Limited Warranty