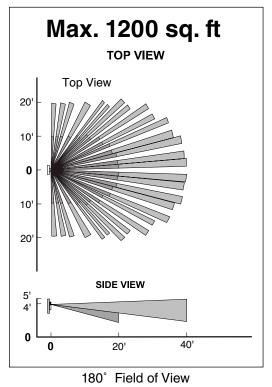

Ideal for:

Offices, Copy Rooms, Break Rooms Storage Closets, Small Restrooms, Small Conference Rooms, Maintenance Closets

| Dout #      | IOS DSD                                                                                                                                                                                                                                                                                     |  |  |  |  |  |
|-------------|---------------------------------------------------------------------------------------------------------------------------------------------------------------------------------------------------------------------------------------------------------------------------------------------|--|--|--|--|--|
| Part #      | IOS-DSR                                                                                                                                                                                                                                                                                     |  |  |  |  |  |
| Desc        | Single Pole, Decorator Wall Switch PIR Occupancy Sensor with self-adaptive sensor                                                                                                                                                                                                           |  |  |  |  |  |
| Rating      | Incandescent / Tungsten: 800W-120VAC Fluorescent / Ballast: 800VA-120VAC / 1600VA-277VAC Motor: 1/4HP-120VAC Time Delay: 15 Sec to 30 Min Light Level: 30 LuxDaylight Operation Temperature: 32°F131°F / 0-55°C No minimum Load required.  Can be used with electronic fluorescent ballasts |  |  |  |  |  |
| 0           |                                                                                                                                                                                                                                                                                             |  |  |  |  |  |
| Coverage    | 180°, Max. 1200sq. ft                                                                                                                                                                                                                                                                       |  |  |  |  |  |
| Color       | White, Ivory                                                                                                                                                                                                                                                                                |  |  |  |  |  |
| Five Year L | imited Warranty                                                                                                                                                                                                                                                                             |  |  |  |  |  |
|             | Model Ordering Info:                                                                                                                                                                                                                                                                        |  |  |  |  |  |