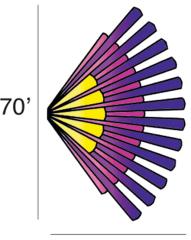

### Voltage

120 Volts AC 60 Hertz Detection

110• view

## DIMENSIONS

**DETECTION PATTERN** 

Note: Specifications may change without notice

RAB Lighting, Inc. • 170 Ludlow Ave• Northvale, NJ 07647 • Tel: 888 RAB-1000 • Fax: 888 RAB-1232 • www.rabweb.com © 2011