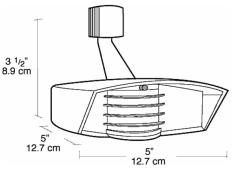

## DIMENSIONS

**DETECTION PATTERN** 

Note: Specifications may change without notice

RAB Lighting, Inc. • 170 Ludlow Ave• Northvale, NJ 07647 • Tel: 888 RAB-1000 • Fax: 888 RAB-1232 • www.rabweb.com © 2011