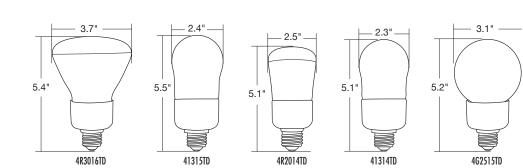

TCP reserves the right to void the warranty for any misapplication of these products.

| Warranties and Certifications: | Item #                                                 | Description                                                                                                                      | Wattage                    | Incandescent<br>Wattage<br>Comparison | Initial<br>Lumens               | M.O.L.<br>(inches)              | Diameter<br>(inches)            | Input Line<br>Current                | Lamp<br>Shape                     | Availability                                                              |
|--------------------------------|--------------------------------------------------------|----------------------------------------------------------------------------------------------------------------------------------|----------------------------|---------------------------------------|---------------------------------|---------------------------------|---------------------------------|--------------------------------------|-----------------------------------|---------------------------------------------------------------------------|
| 24 MONTH<br>WARRANTY<br>CUUS   | 4R3016TD<br>41316TD<br>4R2014TD<br>41315TD<br>4G2515TD | 16 WATT R30 Dimmable<br>16 WATT A-Lamp Dimmable<br>14 WATT R20 Dimmable<br>15 WATT A-Lamp Dimmable<br>15 WATT G25 Globe Dimmable | 16<br>16<br>14<br>15<br>15 | 65W<br>60W<br>50W<br>60W<br>60W       | 650<br>850<br>410<br>750<br>750 | 5.4<br>5.5<br>5.1<br>5.1<br>5.2 | 3.7<br>2.4<br>2.5<br>2.3<br>3.1 | .19A<br>.19A<br>.17A<br>.18A<br>.18A | R30<br>A-21<br>R20<br>A-19<br>G25 | Available Now<br>Coming Soon<br>Coming Soon<br>Coming Soon<br>Coming Soon |