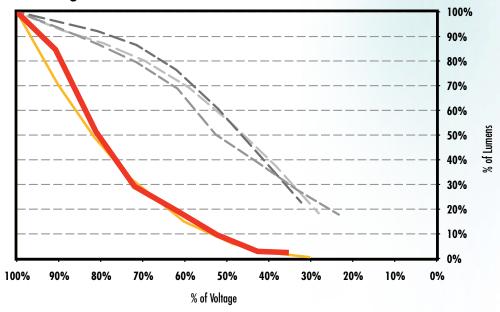

## **Dimming Curve**

TruDim<sup>™</sup> CFLs act just like incandescent lamps – the other CFL products don't even come close! This is achieved using TCP's advanced digital-chip technology, which maintains superior lamp dimming lumen output stability, enabling industry exclusive low-dim level starting capability so there's no need to reset the dimmer every time the lights are turned on. TruDim also improves starting performance by boosting the CFL's power briefly to increase initial lumen output, then adjusts to normal output levels after 30-45 seconds. TCP's IC-chip ballast control significantly improves overall lamp life. These new dimming CFLs are rated to 12,000 hours under normal use.

# Nothing Compares! TruDim

|     | Incandescen  |
|-----|--------------|
|     | Competitor A |
| — – | Competitor B |
|     | Competitor C |