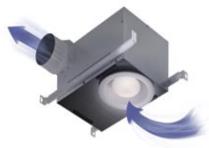

## Presenting the recessed fan light from Broan.

Recessed lights are popular lighting solutions. But Broan took it a step further by incorporating powerful ventilation in the same design. Our new fan lights disappear into the ceiling with other recessed lights, so they are practical decorating solutions for any room in the house. In the bath they control humidity, and in a utility room, kitchen, media room or high-traffic family room they keep the air fresh and comfortable.

- High efficiency centrifugal fan delivers 70 CFM at 1.5 sones
- Trim matched to designs of major recessed light manufacturers
- Multiple units can easily be used in larger rooms
- All models are UL Listed for use over bathtubs or showers when connected to a GFCI protected branch circuit. Model 744 also requires a PAR30L or PAR30LN type bulb.
- 6-7/8" high housing appropriate for new construction and 2" x 8" ceiling joists
- 4" round duct connector
- Not for use over cooking surfaces
- · Optional wall control switches available
- Type IC, sealed housing

Model 744 & 744FL

| Model  | CFM | Sones | Lighting    | Bulb<br>Type | Energy<br>Star | Ducting |
|--------|-----|-------|-------------|--------------|----------------|---------|
| 744    | 70  | 1.5   | 75 W        | R30 or BR30  | _              | 4"      |
| 744FL* | 70  | 1.5   | 14 W Fluor. | R30          | Strange Com    | 4"      |