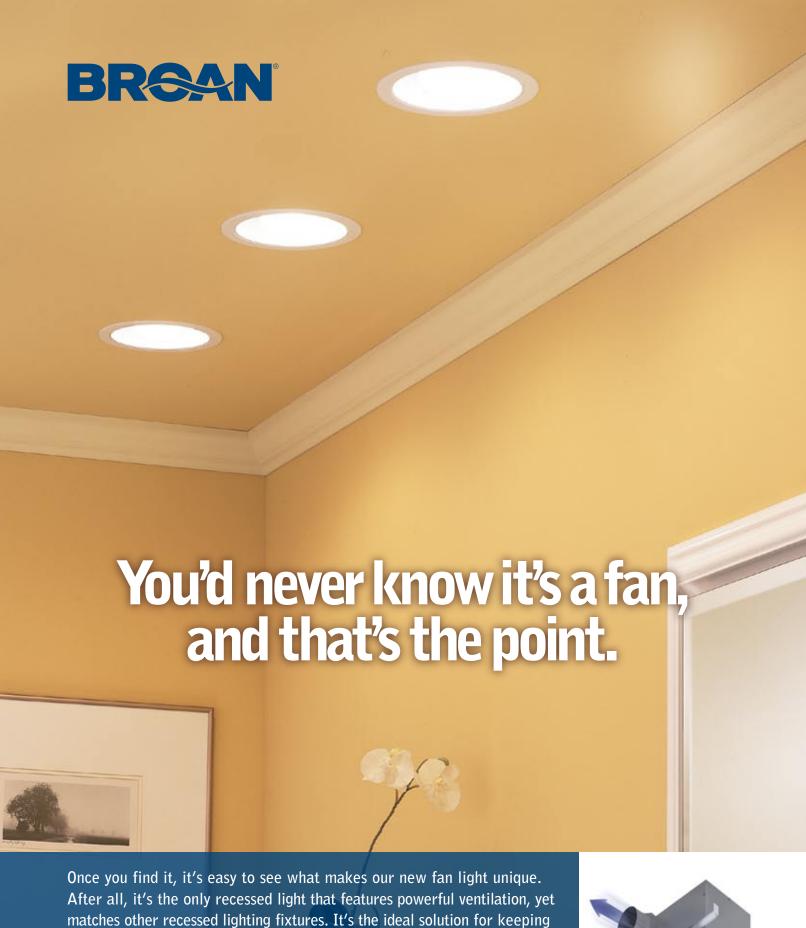

## Presenting the recessed fan light from Broan.

Recessed lights are popular lighting solutions. But Broan took it a step further by incorporating powerful ventilation in the same design. Our new fan lights disappear into the ceiling with other recessed lights, so they are practical decorating solutions for any room in the house. In the bath they control humidity, and in a utility room, kitchen, media room or high-traffic family room they keep the air fresh and comfortable.

- High efficiency centrifugal fan delivers 70 CFM at 1.5 sones
- Trim matched to designs of major recessed light manufacturers
- Multiple units can easily be used in larger rooms
- All models are UL Listed for use over bathtubs or showers when connected to a GFCI protected branch circuit. Model 744 also requires a PAR30L or PAR30LN type bulb.
- 6-7/8" high housing appropriate for new construction and 2" x 8" ceiling joists
- 4" round duct connector
- Not for use over cooking surfaces
- · Optional wall control switches available
- Type IC, sealed housing