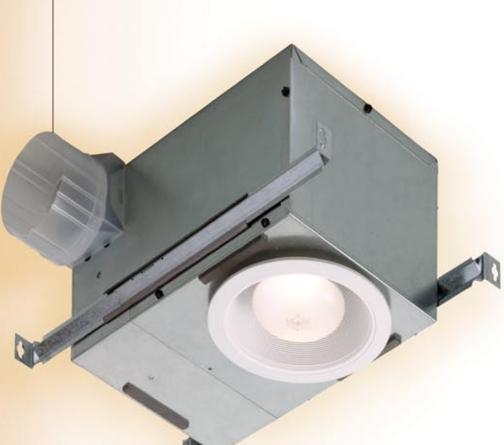

## Presenting the recessed fan light from Broan.

Recessed lights are popular lighting solutions. But Broan took it a step further by incorporating powerful ventilation in the same design. Our new fan lights disappear into the ceiling with other recessed lights, so they are practical decorating solutions for any room in the house. In the bath they control humidity, and in a utility room, kitchen, media room or high-traffic family room they keep the air fresh and comfortable.

- High efficiency centrifugal fan delivers 70 CFM at 1.5 sones
- Trim matched to designs of major recessed light manufacturers
- Multiple units can easily be used in larger rooms
- All models are UL Listed for use over bathtubs or showers when connected to a GFCI protected branch circuit. Model 744 also requires a PAR30L or PAR30LN type bulb.
- 6-7/8" high housing appropriate for new construction and 2" x 8" ceiling joists
- 4" round duct connector
- Not for use over cooking surfaces
- · Optional wall control switches available
- Type IC, sealed housing

Model 744 & 744FL

| Model  | CFM | Sones | Lighting    | Bulb<br>Type | Energy<br>Star | Ducting |
|--------|-----|-------|-------------|--------------|----------------|---------|
| 744    | 70  | 1.5   | 75 W        | R30 or BR30  | _              | 4"      |
| 744FL* | 70  | 1.5   | 14 W Fluor. | R30          | Strange Com    | 4"      |