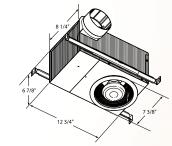

- High efficiency centrifugal fan delivers 70 CFM at 1.5 sones
- Trim matched to designs of major recessed light manufacturers
- Multiple units can easily be used in larger rooms
- All models are UL Listed for use over bathtubs or showers when connected to a GFCI protected branch circuit. Model 744 also requires a PAR30L or PAR30LN type bulb.
- 6-7/8" high housing appropriate for new construction and 2" x 8" ceiling joists
- 4" round duct connector
- Not for use over cooking surfaces
- · Optional wall control switches available
- Type IC, sealed housing

Model 744 & 744FL

| Model  | CFM | Sones | Lighting    | Bulb<br>Type | Energy<br>Star | Ducting |
|--------|-----|-------|-------------|--------------|----------------|---------|
| 744    | 70  | 1.5   | 75 W        | R30 or BR30  | _              | 4"      |
| 744FL* | 70  | 1.5   | 14 W Fluor. | R30          | Strange Com    | 4"      |