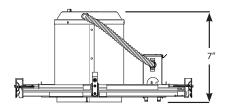

## **Product Information**

- Adjustable bar-hanger brake prevents sliding during installation and holds position once installed.
- Integral bar-hanger spans from 10 1/4" to 24 3/4" without sag.
- Dimensions h = 7'', w = 8'', l = 14''.
- Accommodates ceiling thickness from ¼" to 1 ¼".
- Suitable for insulated or non-insulated ceilings.
- Air tight rated tested in accordance with ASTM E283.
- Title-24 compliant when utilized with GU24 socket.
- Gasket on bottom of housing for seal between housing and ceiling material for Title-24 compliance.
- cULus Listed®. Suitable for damp locations.