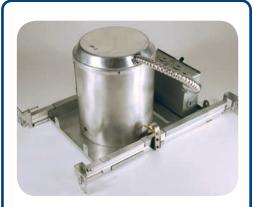

## **Product Description**

The H4 is a recessed housing for new construction designed to accommodate the LR4 downlight family. It is rated for use with the LR4 family of products, ensuring the benefits of the low energy consumption are realized in the calculation of energy density for energy code compliance and LEED certification. The H4 is IC rated, airtight, and inherently protected California Title-24 compliant when ordered with the GU24 socket.

## **Product Information**

- Adjustable bar-hanger brake prevents sliding during installation and holds position once installed.
- Integral bar-hanger spans from 10 1/4" to 24 3/4" without sag.
- Dimensions h = 7'', w = 8'', l = 14''.
- Accommodates ceiling thickness from ¼" to 1 ¼".
- Suitable for insulated or non-insulated ceilings.
- Air tight rated tested in accordance with ASTM E283.
- Title-24 compliant when utilized with GU24 socket.
- Gasket on bottom of housing for seal between housing and ceiling material for Title-24 compliance.
- cULus Listed®. Suitable for damp locations.