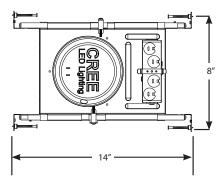

## **Product Information**

- Adjustable bar-hanger brake prevents sliding during installation and holds position once installed.
- Integral bar-hanger spans from 10 1/4" to 24 3/4" without sag.
- Dimensions h = 7'', w = 8'', l = 14''.
- Accommodates ceiling thickness from ¼" to 1 ¼".
- Suitable for insulated or non-insulated ceilings.
- Air tight rated tested in accordance with ASTM E283.
- Title-24 compliant when utilized with GU24 socket.
- Gasket on bottom of housing for seal between housing and ceiling material for Title-24 compliance.
- cULus Listed®. Suitable for damp locations.