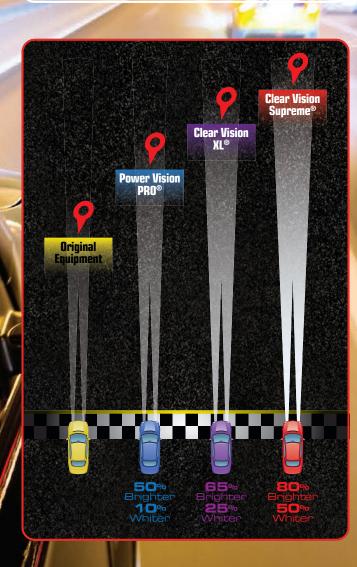

## High Performance Forward Lighting

EiKO's line of High Performance Forward Lighting headlamps increase illumination and enhance the visibility of objects on the road. Drive safer and see farther with Clear Vision Supreme®, Clear Vision XL®, and Power Vision PRO® lamps from EiKO!

Clear Vision™ Supreme premium halogen headlamps feature SoLux® technology in order to produce the brightest, whitest and longest beam of any DOT legal headlamp. Up to 80% brighter and 50% whiter!

## CLEAR VISION

Clear Vision™ XL premium halogen headlamps feature a proprietary coating technology that produces up to 65% brighter and 25% whiter light.

## POWER VISION PRO\*

Power Vision™ PRO halogen headlamps feature a high performance tungsten filament that produces more light than the average lamp.

more at eiko.com

Web: <u>EiKO 885CVSU-BP</u> 1000Bulbs.com