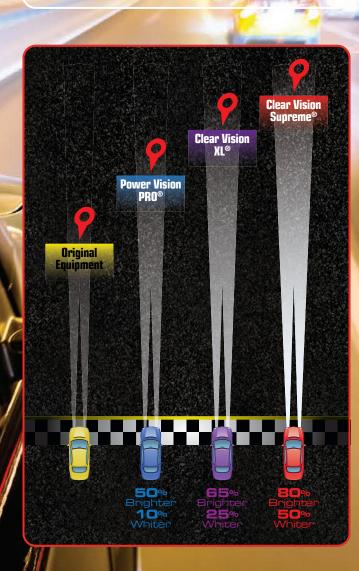

Clear Vision™ Supreme premium halogen headlamps feature SoLux® technology in order to produce the brightest, whitest and longest beam of any DOT legal headlamp. Up to 80% brighter and 50% whiter!

## CLEAR VISION

Clear Vision™ XL premium halogen headlamps feature a proprietary coating technology that produces up to 65% brighter and 25% whiter light.

## POWER VISION PRO\*

Power Vision™ PRO halogen headlamps feature a high performance tungsten filament that produces more light than the average lamp.

more at eiko.com

Web: <u>EiKO 889CVSU-BP</u> 1000Bulbs.com