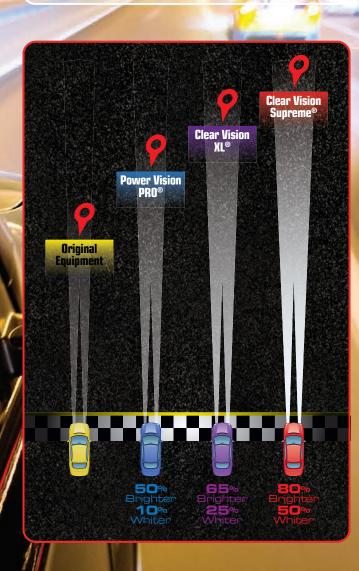

## High Performance Forward Lighting

EiKO's line of High Performance Forward Lighting headlamps increase illumination and enhance the visibility of objects on the road. Drive safer and see farther with Clear Vision Supreme®, Clear Vision XL®, and Power Vision PRO® lamps from EiKO!

Clear Vision™ Supreme premium halogen headlamps feature SoLux® technology in order to produce the brightest, whitest and longest beam of any DOT legal headlamp. Up to 80% brighter and 50% whiter!

•

## LEAR VISION

Clear Vision™ XL premium halogen headlamps feature a proprietary coating technology that produces up to 65% brighter and 25% whiter light.

## POWERVIS

Power Vision™ PRO halogen headlamps feature a high performance tungsten filament that produces more light than the average lamp.

more at eiko.com

Web: EiKO 893CVSU-BP 1000Bulbs.com Ph: 1.800.624.4488