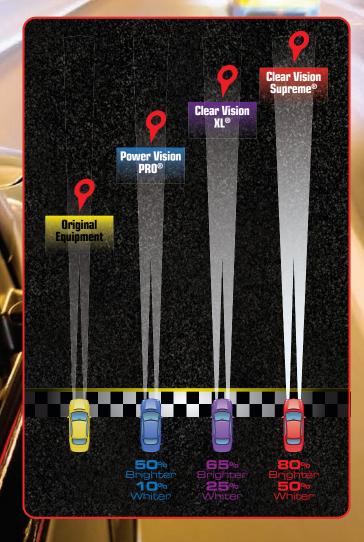

## High Performance Forward Lighting

۲

EiKO's line of High Performance Forward Lighting headlamps increase illumination and enhance the visibility of objects on the road. Drive safer and see farther with Clear Vision Supreme<sup>®</sup>, Clear Vision XL<sup>®</sup>, and Power Vision PRO<sup>®</sup> lamps from EiKO!

## CLEAR VISION

Clear Vision<sup>™</sup> Supreme premium halogen headlamps feature SoLux® technology in order to produce the brightest, whitest and longest beam of any DOT legal headlamp. Up to 80% brighter and 50% whiter!

Clear Vision<sup>™</sup> XL premium halogen headlamps feature a proprietary coating technology that produces up to 65% brighter and 25% whiter light.

Power Vision<sup>™</sup> PRO halogen headlamps feature a high performance tungsten filament that produces more light than the average lamp.