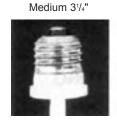

#### **RT2 STANDARD FEATURES**

- 2 LED Retrofit Bulbs with candelabra base and (2) each intermediate and bayonet adapters included in each package
- Direct wire available
- 120 Volt only
- ETL tested to only 1.2 watts per bulb
- Available in red and green LEDs
- Uniform letter illumination (no hot spots)
- Non-breakable housing
- 51/8"H x 15/8"W
- Add 1/8" to height when using adapter
- 5 year warranty

#### **DIMENSIONS**

 $5^{1/8}$ "H x  $1^{5/8}$ "W Add  $^{1/8}$ " to height when using socket adapters.