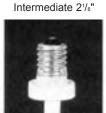

#### **RT2 STANDARD FEATURES**

- 2 LED Retrofit Bulbs with candelabra base and (2) each intermediate and bayonet adapters included in each package
- Direct wire available
- 120 Volt only
- ETL tested to only 1.2 watts per bulb
- Available in red and green LEDs
- Uniform letter illumination (no hot spots)
- Non-breakable housing
- 51/8"H x 15/8"W
- Add 1/8" to height when using adapter
- 5 year warranty