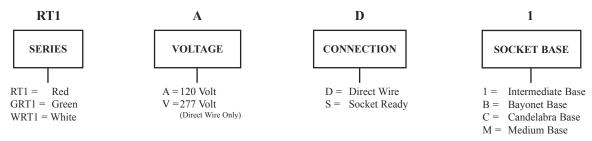

#### **RT1 STANDARD FEATURES**

- Up to 97% energy savings
- Specify 120 or 277 Volt
- Direct Wire or Socket Ready (120V)
- High intensity red, green, or white LEDs
- Bright, uniform face illumination
- Consumes only 1.1 watt of power
- No visible LEDs. Surge protected parallel circuitry
- 80 to 100 year expected life

#### **RT2 STANDARD FEATURES**

- 2 LED Retrofit Bulbs with candelabra base and (2) each intermediate and bayonet adapters included in each package
- Direct wire available
- 120 Volt only
- ETL tested to only 1.2 watts per bulb
- Available in red and green LEDs
- Uniform letter illumination (no hot spots)
- Non-breakable housing
- 51/8"H x 15/8"W
- Add 1/8" to height when using adapter
- 5 year warranty