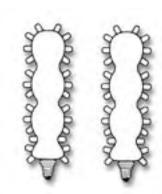

#### **RT2 STANDARD FEATURES**

- 2 LED Retrofit Bulbs with candelabra base and (2) each intermediate and bayonet adapters included in each package
- Direct wire available
- 120 Volt only
- ETL tested to only 1.2 watts per bulb
- Available in red and green LEDs
- Uniform letter illumination (no hot spots)
- Non-breakable housing
- 51/8"H x 15/8"W
- Add 1/8" to height when using adapter
- 5 year warranty

#### **DIMENSIONS**

 $5^{1/8}$ "H x  $1^{5/8}$ "W Add  $^{1/8}$ " to height when using socket adapters.