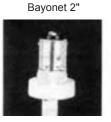

#### **RT2 STANDARD FEATURES**

- 2 LED Retrofit Bulbs with candelabra base and (2) each intermediate and bayonet adapters included in each package
- Direct wire available
- 120 Volt only
- ETL tested to only 1.2 watts per bulb
- Available in red and green LEDs
- Uniform letter illumination (no hot spots)
- Non-breakable housing
- 51/8"H x 15/8"W
- Add 1/8" to height when using adapter
- 5 year warranty