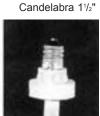

#### **RT2 STANDARD FEATURES**

- 2 LED Retrofit Bulbs with candelabra base and (2) each intermediate and bayonet adapters included in each package
- Direct wire available
- 120 Volt only
- ETL tested to only 1.2 watts per bulb
- Available in red and green LEDs
- Uniform letter illumination (no hot spots)
- Non-breakable housing
- 51/8"H x 15/8"W
- Add 1/8" to height when using adapter
- 5 year warranty