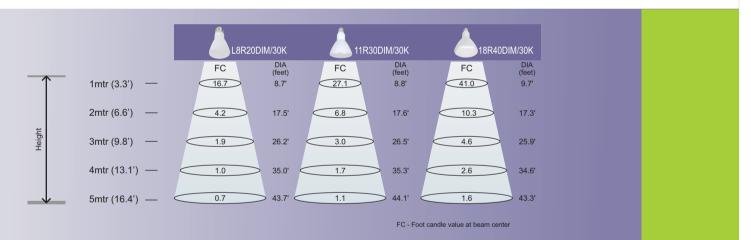

## LED R20/30/40 Reflector Shape Dimmable Light Bulb

| LED DIMMABLE Reflector |                                                                                                                              |                                                                                                                                                                                                                    |                                   |                            |                                      |                                  |                                                |                                                               |                                                               |                                  |                                 |
|------------------------|------------------------------------------------------------------------------------------------------------------------------|--------------------------------------------------------------------------------------------------------------------------------------------------------------------------------------------------------------------|-----------------------------------|----------------------------|--------------------------------------|----------------------------------|------------------------------------------------|---------------------------------------------------------------|---------------------------------------------------------------|----------------------------------|---------------------------------|
| Nominal<br>Wattage     | •••••                                                                                                                        | Description                                                                                                                                                                                                        | Initial<br>Lumen                  | Lm/watt                    | Power<br>Factor                      | CRI                              | Average<br>Rated<br>Life (Hrs.)                | Dia<br>Inch                                                   | Length<br>Inch                                                | Case<br>Qty                      | ltem<br>#                       |
| 11<br>18               | <ul> <li>L8R20DIM/30K</li> <li>L11R30DIM/30K</li> <li>L11R30DIM/50K</li> <li>L18R40DIM/30K</li> <li>L18R40DIM/50K</li> </ul> | 8W LED R20 Shape Bulb Dimmable - 3000K<br>11W LED R30 Shape Bulb Dimmable - 3000K<br>11W LED R30 Shape Bulb Dimmable - 5000K<br>18W LED R40 Shape Bulb Dimmable - 3000K<br>18W LED R40 Shape Bulb Dimmable - 5000K | 520<br>750<br>790<br>1230<br>1320 | 65<br>64<br>68<br>68<br>73 | 0.70<br>0.70<br>0.70<br>0.90<br>0.90 | 82<br>82<br>82<br>82<br>82<br>82 | 25,000<br>25,000<br>35,000<br>25,000<br>35,000 | 2.48 / 63<br>3.74 / 95<br>3.74 / 95<br>5.0 / 127<br>5.0 / 127 | 3.9 / 100<br>5.1 / 130<br>5.1 / 130<br>6.5 / 164<br>6.5 / 164 | 12<br>12<br>12<br>12<br>12<br>12 | 525<br>514<br>524<br>526<br>527 |