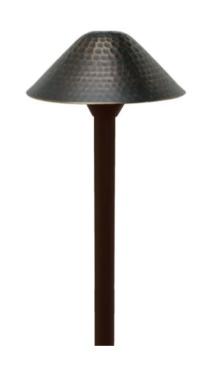

## **Hammered Landscape Liter**

Halogen: AP-109B-T3-20

LED: AP-109B-LED-T3-4

**Halogen** 

Model#: AP-109B-T3-20

**Size:** 7"W x 21"H

**Material:** Solid Brass **Finish:** Natural Bronze

Mounting: 1/2" NPT stake included

**Lens:** Frosted **Electrical:** 12V AC

Lamp: T<sub>3</sub> 20W - Included

Max Lamp: 35W

**Light Spread:** 8 ft. avg.

Lumens: 350 avg.

Lamp Life: 2,000 hours avg.

**LED** 

Model#: AP-109B-LED-T3-4

**Size:** 7"W x 21"H

Material: Solid Brass Finish: Natural Bronze

Mounting: 1/2" NPT stake included

Lens: Frosted

**Electrical:** 9v – 15v AC

Lamp: 4W LED T3
Kelvin: Warm White
Compare to: 20W

**Light Spread:** 8 ft. avg.

## **Key Features:**

Solid brass material with natural finish. Frosted lens sprinkler guard. High temperature socket. Threaded construction (tool-less).