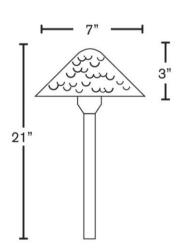

## **Hammered Landscape Liter**

Halogen: AP-109B-T3-20

LED: AP-109B-LED-T3-4

**Halogen** 

Model#: AP-109B-T3-20

**Size:** 7"W x 21"H

**Material:** Solid Brass **Finish:** Natural Bronze

Mounting: 1/2" NPT stake included

**Size:** 7"W x 21"H

Material: Solid Brass Finish: Natural Bronze

Mounting: 1/2" NPT stake included

Lens: Frosted

**Electrical:** 9v – 15v AC

Lamp: 4W LED T3
Kelvin: Warm White
Compare to: 20W

**Light Spread:** 8 ft. avg.