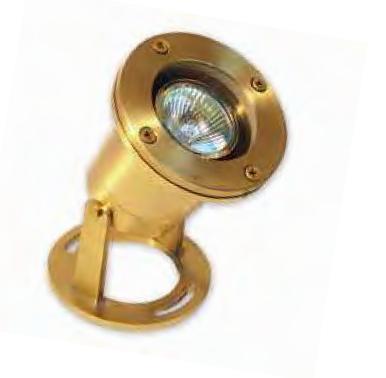

## <u>Halogen</u>

Model#: H20-502B-MR16-20 Size: 3 ½"W X 5"L Material: Solid Brass Finish: Natural Bronze Cord: 25 ft. Lens: Clear tempered Electrical: 12V AC Lamp: MR16 20W - Included Light Spread: Up to 30 ft. x 40 degree Lumens: 300 avg. Max Lamp: MR16 50W Lamp Life: 4,000 hours avg.

## <u>LED</u>

Model#: H2O-502B-LED-MR16-3.5 Size: 3 ½"W X 5"L Material: Solid Brass Finish: Natural Bronze Cord: 25 ft. Lens: Clear Tempered Electrical: 12V Lamp: LED MR16 3.5W - Included Kelvin: 3000k, Warm White Compare to: 20W Light Spread: Up to 15 ft. x 40 degree Lumens: 280 avg. Max Lamp: LED MR16 5.5W Lamp Life: 30,000 hours avg.

#### Neptune Underwater Liter

### **Key Features:**

Solid brass material. High temperature socket and O ring. Adjustable light source. 25 ft. cord. Maximum depth: 6 ft.