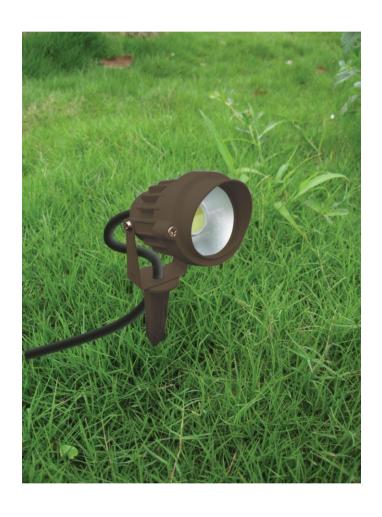

## 12v LED 5 Watt Integrated LED Design Super Flood Light

**LEGEND** 

Model: LED-FL-5-12-3k

Wattage: 5w Lumens: 390 Kelvin: 3000k Size: 3"w x 7"L

**Material:** Cast Aluminum **Hardware:** Stainless Steel

Mounting: ABS stake or Self Bracket

Voltage: 10v-20v AC

Finish: Bronze

**Special Order:** Black Finish

**Rating:** 50,000 hr

Mounting: ABS stake included

Cord Type: SJ Round x 3 ft x Black

Viewing: 100 degree

**Beam Projection:** 30 ft ht x 15 ft wide

Warranty: 3 year

Option: 4100k, RGB Color Changing

Ideal for trees, walls, facades and landscape areas.

Projects up to 30 ft ht x 15 ft wide

Use as an up or down light

Shown as wall/ tree down light without ground stake.