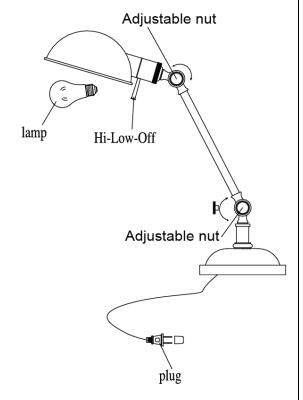

## **INSTALLATION**

- 1.Remove the table lamp and parts bag(s) from the carton. Before discarding the carton, double check packing to make certain that all parts are found.
- 2. Install bulb. (not included).
- 3. Plug cord into wall outlet. Hi-Low-Off switch in socket.