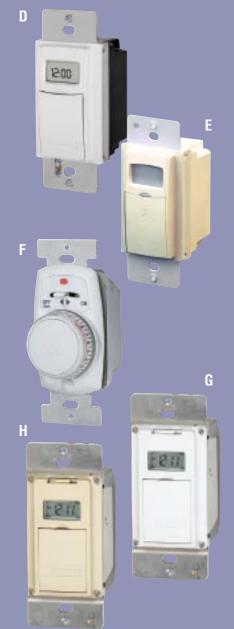

### D. ST01C Heavy Duty In-Wall Timer with Astronomic Feature

Can be used with four separate programming options: Same settings Monday through Friday, Saturday & Sunday, all 7 days of the week or individual daily settings.

## E. ST01AC Heavy Duty In-Wall Timer with Astronomic Feature

Same as STO1C except Almond color

#### F. EJ351C

#### Programmable 24-hour Security Timer

- Up to 24 ON/24 OFF settings per day
- Random setting turns light ON and OFF at slightly different times each day
- Self-learning feature: if not manually programmed, it will repeat the first 24 hr. ON/OFF pattern
- 15 minute memory guard protects against power failure
- Replaces any standard wall light switch
- Use with existing wall plate; standard (toggle) or decorator (rocker) styles
- Ratings: 500 Watts Incandescent, 120 VAC, 60 Hz

#### G. EJ500C

### Indoor Digital Wall Switch Timer with Astronomic Feature

- Flushmount design
- 6 ON/6 OFF settings per day
- Controls incandescent and fluorescent (class "P" ballast) lighting
- Easy to set programming
- Set it once and never set it again; follows daily changes in sunrise/sunset times
- · Battery backup guards against memory loss
- Replaces any standard wall switch
- Use with decorative style wall plate (not included)
- Ratings: 500 Watts Incandescent, 120 VAC, 60 Hz

#### H. EJ500AC

### Indoor Digital Wall Switch Timer with Astronomic Feature

Same as EJ500C except Almond Color