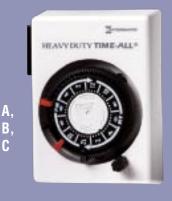

# A. HB112C Air Conditioner & Appliance Timer

3750W/240V/ 2 H.P. 240V Max. Motor Load

- 3,750 watt capacity
- · Plugs directly into wall outlet
- 2 ON/2 OFF settings per day
- 3-prong 220-240 Volt grounded plug and receptacle
- . Manual override ON/OFF switch

# B. HB114C Air Conditioner & Appliance Timer

 Same as HB112C except for the following:

5,000 Watt capacity

5000W/240V/ 2 H.P. 240V Max. Motor Load

# C. HB113C Air Conditioner & Appliance Timer

Same as HB112C except for the following:

- Automatically controls
   120 Volt air conditioners,
   heaters, heavy-duty appliances
   and lamps
- 2,500 Watt capacity