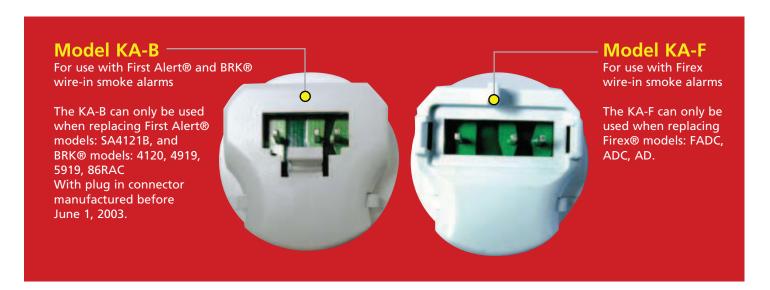

#### Model KA-R

For use with First Alert® and BRK® wire in smoke alarms. The KA-B can only be used when replacing First Alert® models: SA4121B, and BRK® models: 4120, 4919, 5919, 86RAC with plug in connector, manu-

4120, 4919, 5919, 86RAC with plug in connector, manufactured before June 1, 2003.

#### Model KA-F

For use with Firex® wire in smoke alarms. The KA-F can only be used when replacing Firex® models: FADC, ADC, AD.

| Part<br>Number              | UPC | I 2 of 5       | Dimensions<br>(w x d x h inches) | Units/<br>Case | Layer/<br>Skid | Skid<br>Weight |
|-----------------------------|-----|----------------|----------------------------------|----------------|----------------|----------------|
| 900-0149-0250-47871-00149-1 |     | 20047871001495 | 4.25 x 4.25 x 4.25               | 25             | N/A            | N/A            |
| 900-0150-0250-47871-00150-7 |     | 20047871001501 | 4.25 x 4.25 x 4.25               | 25             | N/A            | N/A            |