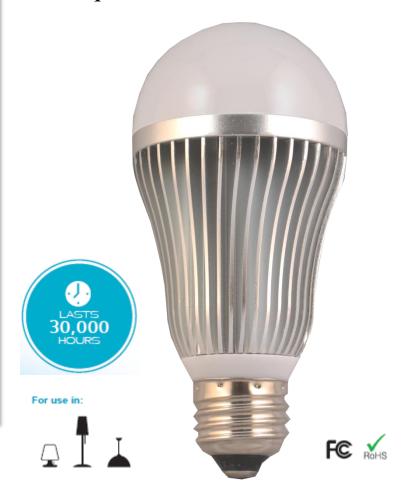

## **Product Features**

This is the least expensive 40 watt equal LED lamp on the market today.

Uses only 8 Watts while producing 450 lumens.

Dimmable from 10%-100%. Uses the best technology to provide smooth constant dimming.

Lasts 30,000 Hours and includes a manufacturer 2 Year Warranty