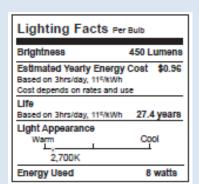

## **Product Features**

This is the least expensive 40 watt equal LED lamp on the market today.

Uses only 8 Watts while producing 450 lumens.

Dimmable from 10%-100%. Uses the best technology to provide smooth constant dimming.

Lasts 30,000 Hours and includes a manufacturer 2 Year Warranty

## Equal to 40 Watt A19 Incandescent

| ( | Color | Voltage | Wattage | Lumens | CRI | Rated Life | Dimmable |
|---|-------|---------|---------|--------|-----|------------|----------|
| 2 | 2700k | 120Vac  | 8       | 450    | 80  | 30,000 hrs | YES      |