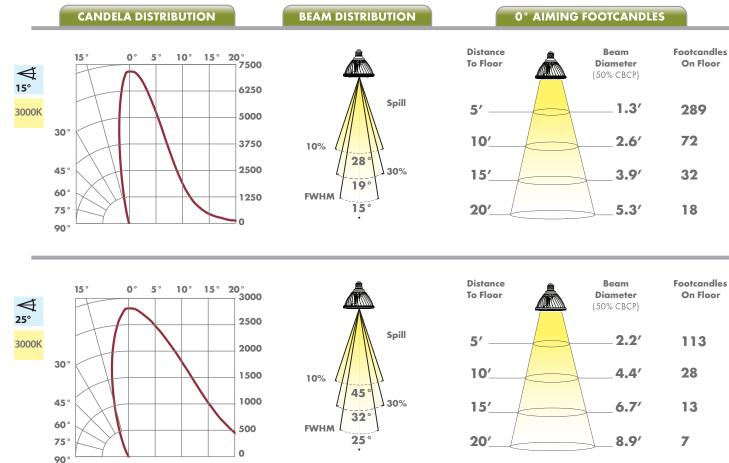

- Diameter: 3.75 in, 95 mm
- Weight: 7.05 ounces, 200 g

lighting

factš

\* Note: Subject to change

CREE (

| Catalog #        | Power | ССТ<br>(К) | CRI | Beam<br>Angle | Lumens | СВСР  |
|------------------|-------|------------|-----|---------------|--------|-------|
| xPAR30S271513H1D | 13W   | 2700       | 90  | 15°           | 620    | 6,680 |
| xPAR30S272513H1D |       |            |     | 25°           |        | 2,610 |
| xPAR30S301513H1D | 13W   | 3000       | 90  | 15°           | 670    | 7,220 |
| xPAR30S302513H1D |       |            |     | 25°           |        | 2,820 |