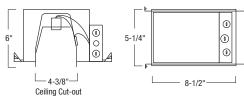

## **HOUSING DIMENSIONS**

# NS-401QAT 5-3/4" 5-5/8" Ceiling Cut-out

#### NSR-404QAT

| Adjustable Eyeball                       | Compatible Housings |                               |             |                                |
|------------------------------------------|---------------------|-------------------------------|-------------|--------------------------------|
| NS-18: White Adjustable Eyeball          | LINE VOLTAGE        |                               |             |                                |
| NS-18B: Black Adjustable Eyeball         | Item Number         | Installation Type             | Lamp        | Dimensions                     |
| NS-18BZ: Bronze Adjustable Eyeball       | ■NS-401QAT          | Non-IC Air-Tight New Const.   | 50W R/PAR20 | W: 5-5/8" L: 8-1/2" H: 5-5/8"  |
| NS-18CO: Copper Adjustable Eyeball       | ☐ NSIC-401QAT       | IC Air-Tight New Construction | 50W R/PAR20 | W: 5-1/4" L: 8-1/2" H: 6-3/8"  |
| NS-18N: Natural Metal Adjustable Eyeball | ■NSR-404QAT         | Non-IC Air-Tight Remodel      | 50W R/PAR20 | W: 4-1/4" L: 11-1/4" H: 5-5/8" |
| NS-19C: Chrome Adjustable Eyeball        |                     |                               |             |                                |