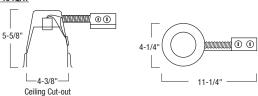

## **HOUSING DIMENSIONS**

#### NSR-404QAT

| Adjustable Eyeball                       | Compatible Housings |                               |             |                                |
|------------------------------------------|---------------------|-------------------------------|-------------|--------------------------------|
| NS-18: White Adjustable Eyeball          | LINE VOLTAGE        |                               |             |                                |
| NS-18B: Black Adjustable Eyeball         | Item Number         | Installation Type             | Lamp        | Dimensions                     |
| NS-18BZ: Bronze Adjustable Eyeball       | ■NS-401QAT          | Non-IC Air-Tight New Const.   | 50W R/PAR20 | W: 5-5/8" L: 8-1/2" H: 5-5/8"  |
| NS-18CO: Copper Adjustable Eyeball       | ☐ NSIC-401QAT       | IC Air-Tight New Construction | 50W R/PAR20 | W: 5-1/4" L: 8-1/2" H: 6-3/8"  |
| NS-18N: Natural Metal Adjustable Eyeball | ■NSR-404QAT         | Non-IC Air-Tight Remodel      | 50W R/PAR20 | W: 4-1/4" L: 11-1/4" H: 5-5/8" |
| NS-19C: Chrome Adjustable Eyeball        |                     |                               |             |                                |