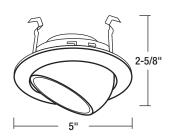

## TRIM DIMENSIONS

Trim OD: 5" Height: 2-5/8"

#### Trim

Metal trim with adjustable eyeball can be rotated 358° horizontally and 15° vertically. Eyeball allows lamp to be mounted inside and adjust with trim.

#### Mounting

Trim includes three trim clips that securely mount trim in housing. Remove socket from plate and mount directly onto eyeball.