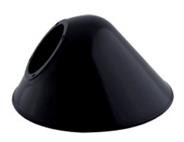

# GSACB

The most popular shade for Gooseneck Fixtures, the Angled Cone Shade is decorative and does not interfere with the light output of the Gooseneck.

# **Component Only:**

This is a component for ordering LED Goosenecks. Not a complete fixture without Arm and Head.

## **Construction:**

Die cast aluminum.

#### Finish:

Chip and fade resistant polyester powder coat finish in black color.