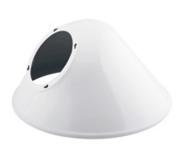

# GSACW

The most popular shade for Gooseneck Fixtures, the Angled Cone Shade is decorative and does not interfere with the light output of the Gooseneck.

# **Construction:**

Die cast aluminum.

### Finish:

Chip and fade resistant polyester powder coat finish in white color.