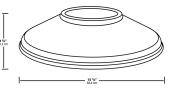

# GSSTW

The Straight Shade is decorative and does not interfere with the light output of the Gooseneck.

## **Component Only:**

This is a component for ordering LED Goosenecks. Not a complete fixture without Arm and Head.

## **Construction:**

Die cast aluminum.

#### Finish:

Chip and fade resistant polyester powder coat finish in white color.