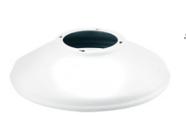

# GSSTW

The Straight Shade is decorative and does not interfere with the light output of the Gooseneck.

## **Component Only:**

This is a component for ordering LED Goosenecks. Not a complete fixture without Arm and Head.

## **Construction:**

Die cast aluminum.

#### Finish:

Chip and fade resistant polyester powder coat finish in white color.