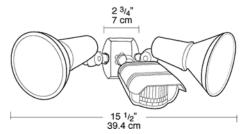

Withstands up to 6000 volts

**Photoelectric Control** 

Deactivates lights during daylight

**Detector Sensitivity** 

Adjustable from 100% to 50%

#### **Wall Switch Manual Override**

Two flip logic prevents activation by momentary power outages. Override resets to auto after 6 hours or at dawn. No extra wiring needed.

## **Sensor Housing**

Made of tough, corrosion resistant polycarbonate

## **Floodlights**

Made of tough, corrosion-resistant polycarbonate. For extra or replacement floodlights, order cat# TUFFY in your choice of color. Accepts PAR-38 lamps, medium base, 150 watts max. Lamps not included.

# Detection

110• view

### **Patents**

RAB sensor and fixture designs are protected under U.S. and International Intellectual Property laws

#### Color

Black

## **DIMENSIONS**



## **DETECTION PATTERN**