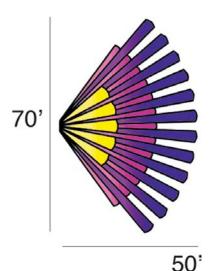

**Photoelectric Control** 

Deactivates lights during daylight

**Detector Sensitivity** 

Adjustable from 100% to 50%

#### **Wall Switch Manual Override**

Two flip logic prevents activation by momentary power outages. Override resets to auto after 6 hours or at dawn. No extra wiring needed.

## **Sensor Housing**

Made of tough, corrosion resistant polycarbonate

## **Floodlights**

Made of tough, corrosion-resistant polycarbonate. For extra or replacement floodlights, order cat# TUFFY in your choice of color. Accepts PAR-38 lamps, medium base, 150 watts max. Lamps not included.

# Detection

110• view

### **Patents**

RAB sensor and fixture designs are protected under U.S. and International Intellectual Property laws

#### Color

Black

## **DIMENSIONS**



## **DETECTION PATTERN**