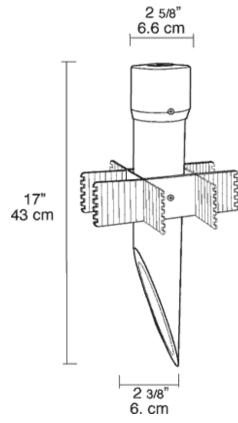

#### **DESCRIPTION**

Sturdy 19" PVC mounting post for ground mounted landscape lighting. Perfect for Lawn Lights, PAR-38 and Quartz Floods. Post is 2 1/2" pipe (2 7/8" O.D.) In-ground stabilizing grid. included.

## **DIMENSIONS**