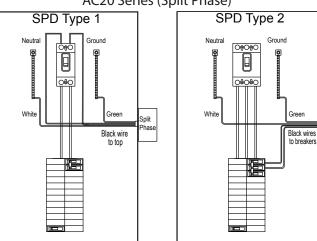

#### SPD Type 1

- Connect green wire to ground bar
- Connect white wire to neutral bar
- Connect phase wire to line side of main service breaker. (See below)

# SPD Type 2

SPD Type 1

Neutral

- Install SPD circuit breaker
- Connect green wire to ground bar
- ☐ Connect white wire to neutral bar

Black wire

Connect phase wire to SPD circuit breaker. (See below)

Check ALL wiring. Incorrect wiring may result in damage

AC20 Series (Split Phase)

AC10 Series (Single Phase)

For conditions other than those described above, please contact a Raycap Account Representative at (208) 777-1166, (800) 890-2569, or FAX (208) 777-4466 or www.raycapsurgeprotection.com