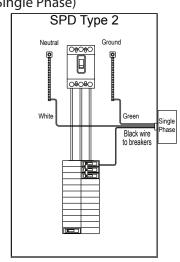

# SPD Type 2

SPD Type 1

Neutral

- Install SPD circuit breaker
- Connect green wire to ground bar
- ☐ Connect white wire to neutral bar

Black wire

Connect phase wire to SPD circuit breaker. (See below)

Check ALL wiring. Incorrect wiring may result in damage

AC20 Series (Split Phase)

AC10 Series (Single Phase)

For conditions other than those described above, please contact a Raycap Account Representative at (208) 777-1166, (800) 890-2569, or FAX (208) 777-4466 or www.raycapsurgeprotection.com