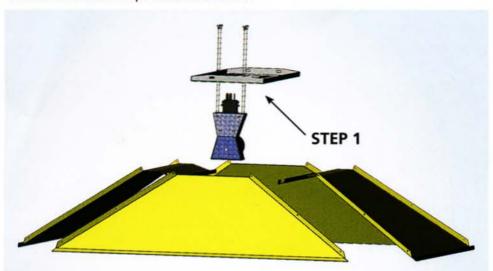

# Agrotech® Magnum Assembly Instructions

Assemble on a large flat surface and avoid contact with sharp metal edges. **TOOLS NEEDED:** Phillips Head Screwdriver







### PARTS LISTING:

- (2) Chrome Wire Hangers
- (2) Side Panels
- (2) End Panels
- (1) Top Spine
- (1) Socket
- (24) Screws
- (12) Wing Nuts

## STEP 1

Attach the J-Box to the spine using four (4) screws.

#### STEP 2

Attach the top spine, the end panels and then the side panels with eight screws (8) screws as shown.

#### STEP 3

Secure all four corners with remaining twelve (12) screws and wing nuts.

## **STEP 4 - NOT PICTURED**

Hang with two (2) chrome wire hangers, insert the lamp and you're ready to grow!

Exclusively distributed by: Sunlight Supply, Inc. National Garden Wholesale.

www.sunlightsupply.com