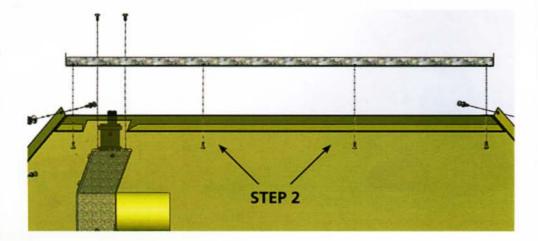

#### STEP 2

Attach the top spine, the end panels and then the side panels with eight screws (8) screws as shown.