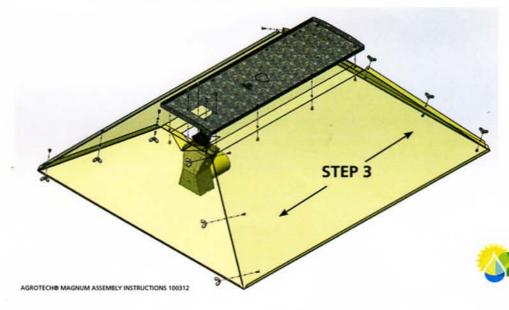

#### STEP 3

Secure all four corners with remaining twelve (12) screws and wing nuts.