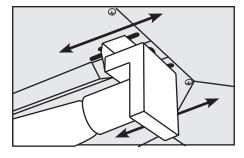

#### The assembly process:

- **1.** Hold octagon-shaped center piece with the reflective aluminum side down and the 2 hanger brackets up. The triangle shaped pieces should have the white powder coated surface on the inside facing the lamp area. Attach all phillips bolts from the inside pointed out, with the nuts on the outside of the reflector.
- **2.** Start by attaching the triangle piece with the socket adjuster cutaway (see closeup below) to the octagon piece using one bolt and nut.

Attach bolt and nut here first

**3.** Working clockwise, keep attaching a leaf to each side of the octagon. You will need to flex the leafs slightly to get the holes to match up, because the leafs overlap, each bolt will be bolting 2 leafs to the octagon piece.