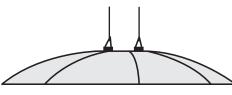

**4.** When finished, the unit should look like this.

**5.** Now hang your reflector. Attach the 2 chrome wire hangers to the brackets on top of the reflector. Hang from ceiling using SunGrips or jack chain.