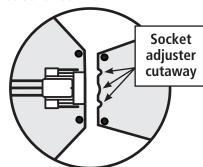

#### The assembly process:

- **1.** Hold octagon-shaped center piece with the reflective aluminum side down and the 2 hanger brackets up. The triangle shaped pieces should have the white powder coated surface on the inside facing the lamp area. Attach all phillips bolts from the inside pointed out, with the nuts on the outside of the reflector.
- **2.** Start by attaching the triangle piece with the socket adjuster cutaway (see closeup below) to the octagon piece using one bolt and nut.