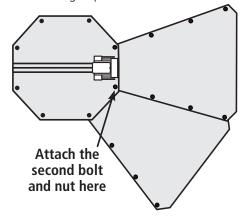

Attach bolt and nut here first

**3.** Working clockwise, keep attaching a leaf to each side of the octagon. You will need to flex the leafs slightly to get the holes to match up, because the leafs overlap, each bolt will be bolting 2 leafs to the octagon piece.