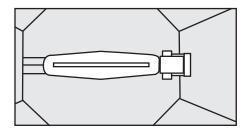

#### The assembly process:

- **1.** Hold octagon-shaped center piece with the reflective aluminum side down and the 2 hanger brackets up. The triangle shaped pieces should have the white powder coated surface on the inside facing the lamp area. Attach all phillips bolts from the inside pointed out, with the nuts on the outside of the reflector.
- **2.** Start by attaching the triangle piece with the socket adjuster cutaway (see closeup below) to the octagon piece using one bolt and nut.

Attach bolt and nut here first

**3.** Working clockwise, keep attaching a leaf to each side of the octagon. You will need to flex the leafs slightly to get the holes to match up, because the leafs overlap, each bolt will be bolting 2 leafs to the octagon piece.