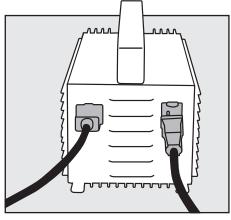

**6.** Screw in your lamp.

**7.** Use 4 slots in octagon plate to slide lamp in/out to center the lamp within the reflector.

**8.** Plug your lamp cord into the receptacle on the ballast.

**9.** Plug ballast into the power supply.