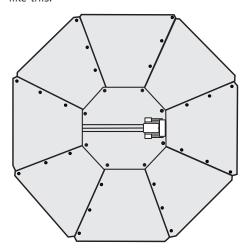

**4.** When finished, the unit should look like this.

**5.** Now hang your reflector. Attach the 2 chrome wire hangers to the brackets on top of the reflector. Hang from ceiling using SunGrips or jack chain.