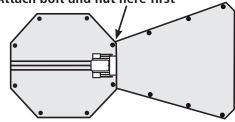

#### The assembly process:

- **1.** Hold octagon-shaped center piece with the reflective aluminum side down and the 2 hanger brackets up. The triangle shaped pieces should have the white powder coated surface on the inside facing the lamp area. Attach all phillips bolts from the inside pointed out, with the nuts on the outside of the reflector.
- **2.** Start by attaching the triangle piece with the socket adjuster cutaway (see closeup below) to the octagon piece using one bolt and nut.

Attach bolt and nut here first

**3.** Working clockwise, keep attaching a leaf to each side of the octagon. You will need to flex the leafs slightly to get the holes to match up, because the leafs overlap, each bolt will be bolting 2 leafs to the octagon piece.