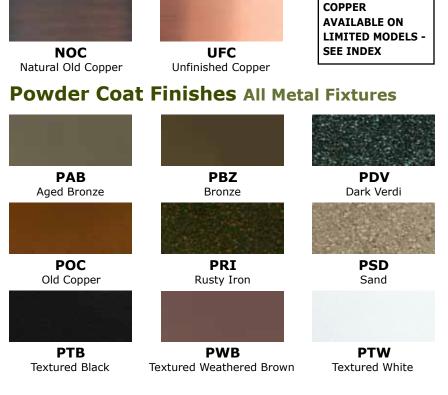

# **FINISH OPTIONS**

#### **Natural Patinas**

Natural Antique Bronze (NAZ) is the Standard finish. Othe Natural Patina finished and Powder Coat finishes are available for an extra charge.

Troy Landscape Lighting Natural Patinas are chemically etched finishes available on Solid Brass and Solid Copper fixtures only. chemical etching accelerates the natural aging and weathering that copper and brass experience when used outdoors. These finished will continue to develop and richen over time. They begin with an "N". Unfinished Brass and Unfinished Copper are just as described unfinished. The metal will oxidize and darken with age.

### Natural Patina Finishes on Solid Brass

**NOC** Natural Old Copper

#### **Powder Coat Finishes**

Troy Landscape Lighting powder coat finish colors are available on all fixtures for an additional charge. The powder coat finish is baked on at 400° over a primer pre-coat for both chip and weather resistance. All powder coat finishes begin with a "P".