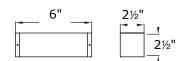

## R-S10B 15 Louver

Natural Antique Bronze (NAZ)

- T3 bi-pin lamp (2 10W included)
- Recessed mount
- Solid Brass housing with a choice of three Solid Brass covers
- Heat and impact resistant glass
- Bi-pin type G4/GU5.3 with stainless steel spring.
- 25' of 16 AWG SPT-2W cable and direct-bury wire connectors included
- Requires low voltage power supply, ordered separately