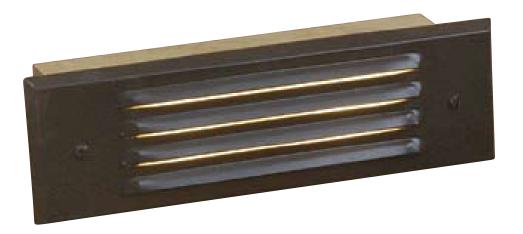

## LONG STEP LIGHT R-S10B-15

## R-S10B 15 Louver

Natural Antique Bronze (NAZ)

- T3 bi-pin lamp (2 10W included)
- Recessed mount
- Solid Brass housing with a choice of three Solid Brass covers
- Heat and impact resistant glass
- Bi-pin type G4/GU5.3 with stainless steel spring.
- 25' of 16 AWG SPT-2W cable and direct-bury wire connectors included
- Requires low voltage power supply, ordered separately