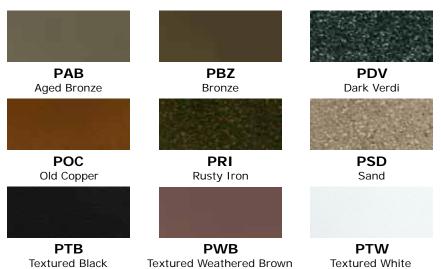

#### **Powder Coat Finishes**

Troy Landscape Lighting powder coat finish colors are available on all fixtures for an additional charge. The powder coat finish is baked on at 400° over a primer pre-coat for both chip and weather resistance. All powder coat finishes begin with a "P".

## **Powder Coat Finishes** All Metal Fixtures

<sup>\*</sup>We reserve the right to change specifications without notice.