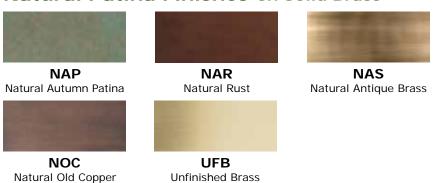

#### **Natural Patinas**

Natural Antique Bronze (NAZ) is the Standard finish. Othe Natural Patina finished and Powder Coat finishes are available for an extra charge.

Troy Landscape Lighting Natural Patinas are chemically etched finishes available on Solid Brass and Solid Copper fixtures only. chemical etching accelerates the natural aging and weathering that copper and brass experience when used outdoors. These finished will continue to develop and richen over time. They begin with an "N". Unfinished Brass and Unfinished Copper are just as described - unfinished. The metal will oxidize and darken with age.

### Natural Patina Finishes on Solid Brass