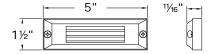

# LED STEP LIGHT R-S11B

R-S11 is a unique flush mount step light that does not require a large wall cut-out

- 3.5 watt LED
- 3000°K color temperature
- On-board driver
- Surface mount
- Solid Brass housing
- Heat and impact resistant glass
- 100% sealed luminaire for high exposure areas
- 25' of 18awg SPT2-W cable and direct-bury wire connectors included
- Requires low voltage power supply, ordered separately