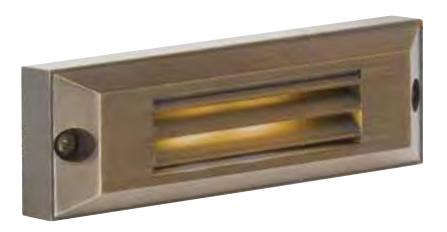

# LED STEP LIGHT R-S11B

R-S11 is a unique flush mount step light that does not require a large wall cut-out

- 3.5 watt LED
- 3000°K color temperature
- On-board driver
- Surface mount
- Solid Brass housing
- Heat and impact resistant glass
- 100% sealed luminaire for high exposure areas
- 25' of 18awg SPT2-W cable and direct-bury wire connectors included
- Requires low voltage power supply, ordered separately