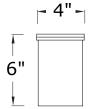

# COMPOSITE WELL LIGHT R-W321B

- MR16 lamp (20W, 36° [BAB] included)
- One piece molded composite housing
- W321 Solid brass ring w/ stainless hardware
- Clear tempered glass lens w/ silicone gasket
- Bi-pin type G4/GU5.3 with stainless steel spring
- 25' 16 AWG SPT-2W cable and direct-bury wire connectors included
- Requires low voltage power supply, ordered separately

| Model  | Material |             | Lamp |                              | Natural Finishes |                   |
|--------|----------|-------------|------|------------------------------|------------------|-------------------|
| R-W321 | В        | Solid Brass | MR16 | 20W<br>36° [BAB]<br>Included | NAR              | NAP<br>NAS<br>UFB |