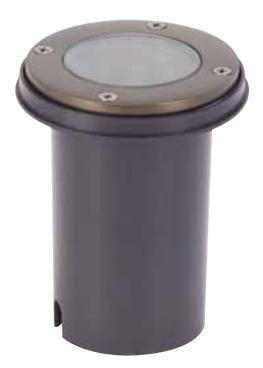

# COMPOSITE WELL LIGHT R-W321B

- MR16 lamp (20W, 36° [BAB] included)
- One piece molded composite housing
- W321 Solid brass ring w/ stainless hardware
- Clear tempered glass lens w/ silicone gasket
- Bi-pin type G4/GU5.3 with stainless steel spring
- 25' 16 AWG SPT-2W cable and direct-bury wire connectors included
- Requires low voltage power supply, ordered separately

| Model  | Material |             | Lamp |                              | Natural Finishes |                   |
|--------|----------|-------------|------|------------------------------|------------------|-------------------|
| R-W321 | В        | Solid Brass | MR16 | 20W<br>36° [BAB]<br>Included | NAR              | NAP<br>NAS<br>UFB |