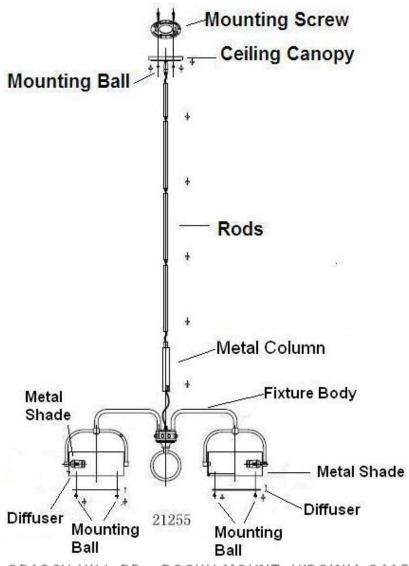

## **ASSEMBLY INSTRUCTIONS**

## STYLE# 21255

## Carefully unpack all lamp parts from the carton.

- 1. Take the lamp carefully out of the carton and place it on a flat surface.
- 2. Be sure the power to the installation point is power off.
- 3.Located the Diffuser onto the Shade, and tightened with Mounting Ball.
- 4. Thread the **Metal Column** onto the **Fixture Body** and turn clockwise to tight secure.
- 5. Screw the **Rods** onto the **Metal Column** and turn clockwise to tight secure.
- 6.Place the **Ceiling Canopy** over the **Mounting Screw** and thread **Mounting Ball** onto the **Mounting Screw** to secure it ,Hand tighten until snug.
- 7.Install bulbs (not included).See caution label located at socket area for type and maximum allowed wattage.