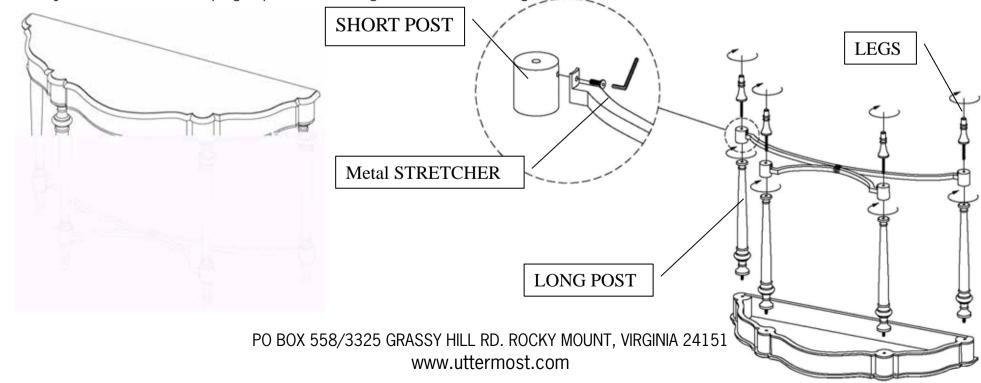

## ASSEMBLY INSTRUCTION 24040 CONSOLE TABLE

- 1. Place the tabletop upside down on a flat clean surface. Protect with either a blanket or towels to prevent damage to finished surfaces.
- 2. Assemble the short posts to metal stretcher as picture shown. (IMPORTANT: Do not tighten the bolt until assembly is completed)
- 3. Tighten the long posts to table top as shown. Place the stretcher on the bottom of the long post.
- 4. The legs should be inserted through the short post as shown and tighten.
- 5. Tighten the bolts on the short post and metal stretcher. Assembly is now complete.
- 6. Carefully turn table to the upright position taking care not to damage the finish.