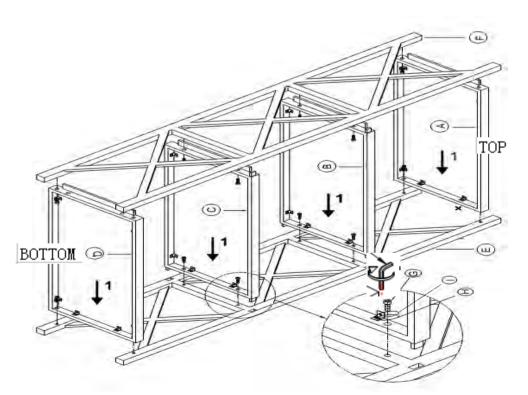

## Parts list

| Α | shelf      | 1pc | F | side panel  | 1рс   |
|---|------------|-----|---|-------------|-------|
| В | shelf      | 1pc | G | bolt        | 16pcs |
| С | shelf      | 1pc | Н | washer      | 16pcs |
| D | shelf      | 1pc |   | lock washer | 16pcs |
| Е | side panel | 1pc | J | wrench      | 1pcs  |

- 1.Take the parts carefully out of carton, and then place them on a flat and soft surface, making sure that parts will not be damaged.
- 2.Place the side panel (E) lay on a flat and soft surface, then assemble(A)(B)(C)(D) with side panel(E) from the hole and tenon. And use the same way to assemble the other panel(F).
- 3.Use the wrench(J) to tighten up by bolt (G) and washer (H),lock washer(I)
- 4.Stand the table and the assembly is complete.