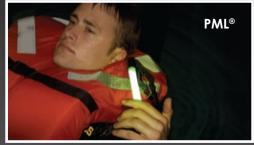

## Personal Identification • Rescue-at-Sea Signal • Man-Overboard Light

Personnel Marker Lights (PML®) are activated with a squeeze, causing the casing to slide off, revealing the activated green light stick. PMLs provide 360° illumination and come as a SOLAS, single or double version.

- The SOLAS PML has a battery operated, water or manually activated beacon in addition to the chemical light. Electronics will shut off 30 minutes after being removed from the water
- Duration varies with water temperature; Average duration is 8 hours
- Visible up to 1 nautical mile; 3 miles from altitude
- Attaches to PFDs, immersion suits & clothing
- No batteries (except for SOLAS version), non-toxic, non-flammable and no heat