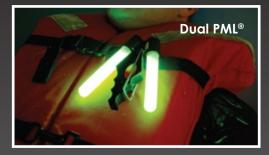

## Personal Identification • Rescue-at-Sea Signal • Man-Overboard Light

Personnel Marker Lights (PML®) are activated with a squeeze, causing the casing to slide off, revealing the activated green light stick. PMLs provide 360° illumination and come as a SOLAS, single or double version.

- Verifiable 4-year shelf life from date of manufacture
- Tamper Evident Label
- · Lightweight and waterproof
- Dual PML has an option for warm (greater than 50°F) and cold water (less than 50°F)

Cyalume is an ISO 9001:2000 Certified Manufacturer