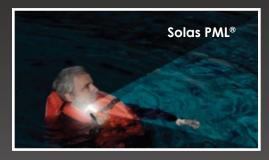

## Personal Identification • Rescue-at-Sea Signal • Man-Overboard Light

Personnel Marker Lights (PML®) are activated with a squeeze, causing the casing to slide off, revealing the activated green light stick. PMLs provide 360° illumination and come as a SOLAS, single or double version.

- The SOLAS PML has a battery operated, water or manually activated beacon in addition to the chemical light. Electronics will shut off 30 minutes after being removed from the water
- Duration varies with water temperature; Average duration is 8 hours
- Visible up to 1 nautical mile; 3 miles from altitude
- Attaches to PFDs, immersion suits & clothing
- No batteries (except for SOLAS version), non-toxic, non-flammable and no heat