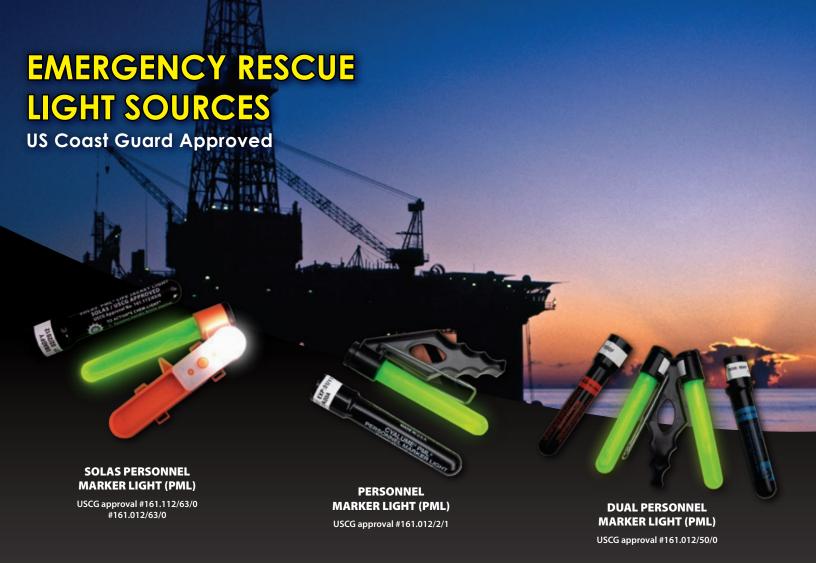

## Personal Identification • Rescue-at-Sea Signal • Man-Overboard Light

Personnel Marker Lights (PML®) are activated with a squeeze, causing the casing to slide off, revealing the activated green light stick. PMLs provide 360° illumination and come as a SOLAS, single or double version.

- The SOLAS PML has a battery operated, water or manually activated beacon in addition to the chemical light. Electronics will shut off 30 minutes after being removed from the water
- Duration varies with water temperature; Average duration is 8 hours
- Visible up to 1 nautical mile; 3 miles from altitude
- Attaches to PFDs, immersion suits & clothing
- No batteries (except for SOLAS version), non-toxic, non-flammable and no heat