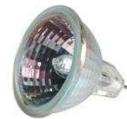

## 20874 - Q71MR16C/CG25

**GENERAL CHARACTERISTICS** 

GE ConstantColor® Precise™ MR16

• UV protection

Lamp type

Filament Wattage

Voltage Rated Life

Bulb Base

MR16

C-6

71

12

4000 hrs

Commercial Products & Solutions

→ HOME ▶ EDUCATION / RESOURCES LIGHTING APPLICATIONS SITE SEARCH

Where to Buy | FAQs | Contact Us | EliteNet