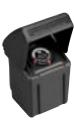

## **Power Packs**

Intermatic offers the widest variety of Power Packs in any wattage and control option your system may require. Power Packs are available from 44 to 900 watts, allowing you to choose which power supply is right for your particular lighting plan.

All Power Packs are certified for safe operation and long life. Keyhole mountings are featured for ease of operation and installation. See chart below for available Power Packs and features.

| Models   | Max. Wattage Output | Specifications                                  |
|----------|---------------------|-------------------------------------------------|
| ML44T    | 44 Watt             | Timer with 2 sets of trippers                   |
| ML88T    | 88 Watt             | Timer with 2 sets of trippers                   |
| ML100T   | 100 Watt            | Timer with 2 sets of trippers                   |
| ML100THB | 100 Watt            | Electronic Timer and photo control              |
| ML121RT  | 121 Watt            | Timer with 2 sets of trippers                   |
| ML200RT  | 200 Watt            | Timer with 2 sets of trippers                   |
| ML200RTW | 200 Watt            | Timer with 2 sets of trippers and ground shield |
| ML300RTW | 300 Watt            | Timer with 2 sets of trippers and ground shield |
| ML600TW  | 600 Watt            | Timer with 2 sets of trippers and ground shield |
| ML900TW  | 900 Watt            | Timer with 2 sets of trippers and ground shield |

## **Power Pack Models**

ML44T **ML88T** 

ML100THB

**ML100T** ML200RTW

ML300RTW

**ML121RT** ML200RT

Low Voltage Cable For fast, easy installation of Malibu® light fixtures, use low voltage cable. It's safe, weather-resistant, self sealing and available in 16, 14 and 12 gauge sizes.