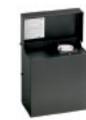

## **Power Packs**

Intermatic offers the widest variety of Power Packs in any wattage and control option your system may require. Power Packs are available from 44 to 900 watts, allowing you to choose which power supply is right for your particular lighting plan.

All Power Packs are certified for safe operation and long life. Keyhole mountings are featured for ease of operation and installation. See chart below for available Power Packs and features.

| Models   | Max. Wattage Output | Specifications                                  |
|----------|---------------------|-------------------------------------------------|
| ML44T    | 44 Watt             | Timer with 2 sets of trippers                   |
| ML88T    | 88 Watt             | Timer with 2 sets of trippers                   |
| ML100T   | 100 Watt            | Timer with 2 sets of trippers                   |
| ML100THB | 100 Watt            | Electronic Timer and photo control              |
| ML121RT  | 121 Watt            | Timer with 2 sets of trippers                   |
| ML200RT  | 200 Watt            | Timer with 2 sets of trippers                   |
| ML200RTW | 200 Watt            | Timer with 2 sets of trippers and ground shield |
| ML300RTW | 300 Watt            | Timer with 2 sets of trippers and ground shield |
| ML600TW  | 600 Watt            | Timer with 2 sets of trippers and ground shield |
| ML900TW  | 900 Watt            | Timer with 2 sets of trippers and ground shield |

## **Power Pack Models**

ML44T **ML88T** 

ML100THB

**ML100T** ML200RTW

ML300RTW

**ML121RT** ML200RT

Low Voltage Cable For fast, easy installation of Malibu® light fixtures, use low voltage cable. It's safe, weather-resistant, self sealing and available in 16, 14 and 12 gauge sizes.