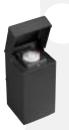

## **Power Packs**

Intermatic offers the widest variety of Power Packs in any wattage and control option your system may require. Power Packs are available from 44 to 900 watts, allowing you to choose which power supply is right for your particular lighting plan.

All Power Packs are certified for safe operation and long life. Keyhole mountings are featured for ease of operation and installation. See chart below for available Power Packs and features.

| Models   | Max. Wattage Output | Specifications                                  |
|----------|---------------------|-------------------------------------------------|
| ML44T    | 44 Watt             | Timer with 2 sets of trippers                   |
| ML88T    | 88 Watt             | Timer with 2 sets of trippers                   |
| ML100T   | 100 Watt            | Timer with 2 sets of trippers                   |
| ML100THB | 100 Watt            | Electronic Timer and photo control              |
| ML121RT  | 121 Watt            | Timer with 2 sets of trippers                   |
| ML200RT  | 200 Watt            | Timer with 2 sets of trippers                   |
| ML200RTW | 200 Watt            | Timer with 2 sets of trippers and ground shield |
| ML300RTW | 300 Watt            | Timer with 2 sets of trippers and ground shield |
| ML600TW  | 600 Watt            | Timer with 2 sets of trippers and ground shield |
| ML900TW  | 900 Watt            | Timer with 2 sets of trippers and ground shield |

## **Power Pack Models**

ML44T **ML88T** 

ML100THB

**ML100T** ML200RTW

ML300RTW

**ML121RT** ML200RT

Low Voltage Cable For fast, easy installation of Malibu® light fixtures, use low voltage cable. It's safe, weather-resistant, self sealing and available in 16, 14 and 12 gauge sizes.