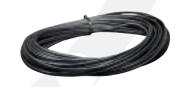

## **Power Pack Models**

ML44T **ML88T** 

ML100THB

**ML100T** ML200RTW

ML300RTW

**ML121RT** ML200RT

Low Voltage Cable For fast, easy installation of Malibu® light fixtures, use low voltage cable. It's safe, weather-resistant, self sealing and available in 16, 14 and 12 gauge sizes.