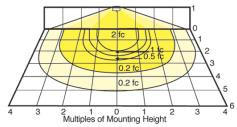

### **PHOTOMETRIC**

500w Quartz @ 15' Mounting Height Aimed 30° below horizontal

| Mounting |            |  |  |  |  |
|----------|------------|--|--|--|--|
|          | Multiplier |  |  |  |  |
| 8'       | 3.5        |  |  |  |  |
| 12'      | 1.6        |  |  |  |  |
| 20'      | .6         |  |  |  |  |
| 24'      | .4         |  |  |  |  |
| 15'      | 1.0        |  |  |  |  |

| Watts | Multiplier |  |  |
|-------|------------|--|--|
| 150   | .3         |  |  |
| 300   | .6         |  |  |
| 500   | 1.0        |  |  |
| 1500  | 3.1        |  |  |

Lamp

Hours 2000