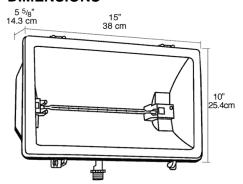

# **QF1500**



| JOB NAME: |  |
|-----------|--|
| DATE:     |  |
| TYPE:     |  |

### **DESCRIPTION**

1500 watt quartz floodlight. Heavy duty die cast aluminum hinged lens frame permits easy relamping. Stainless steel locking clips. Accepts 1000 or 1500 watt, 208v, 240v, or 277v lamp. Lamp not supplied.

## **SPECIFICATIONS**

**UL Listing** 

Suitable for wet locations.

**Patents** 

RAB sensor and fixture designs are protected under U.S. and International Intellectual Property laws

Color Bronze Weight 6.53

# **DIMENSIONS**



### **PHOTOMETRIC**

500w Quartz @ 15' Mounting Height Aimed 30° below horizontal



| Mounting |            |  |  |  |  |
|----------|------------|--|--|--|--|
|          | Multiplier |  |  |  |  |
| 8'       | 3.5        |  |  |  |  |
| 12'      | 1.6        |  |  |  |  |
| 20'      | .6         |  |  |  |  |
| 24'      | .4         |  |  |  |  |
| 15'      | 1.0        |  |  |  |  |

| Watts | Multiplier |  |  |
|-------|------------|--|--|
| 150   | .3         |  |  |
| 300   | .6         |  |  |
| 500   | 1.0        |  |  |
| 1500  | 3.1        |  |  |

Lamp

Hours 2000

## **ORDERING INFORMATION**

**Double Ended Quartz Halogen** Lamp supplied with fixture

| Total | Lamp | Lamp            | Ballast |
|-------|------|-----------------|---------|
| Watts | Type | Base            |