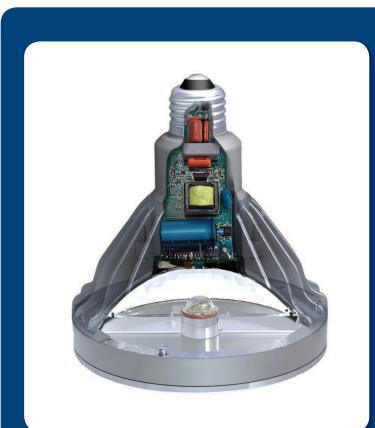

# LRP-38<sup>™</sup> The first LED lamp that combines the vibrant color of halogen with high efficacy.

**World-Changing Technology** – The LRP-38 lamp combines numerous technical innovations, including breakthroughs in optical design, electronics design, mechanical design, and thermal management. The core innovation is a new way to generate white light with LEDs.

The technology is elegantly simple, yet incredibly effective. It delivers high efficacy light with beautiful, warm color characteristics by mixing the light from red and yellow LEDs.

This approach enables color management to maintain tight color consistency over the life of the product. In addition, the LRP-38 utilizes a revolutionary LED component that miniaturizes the technology into a compact package.

**Effective Thermal Management** – The long life of an LED product depends on effectively controlling the operating temperature of the LEDs. Employing an integrated thermal management system including heat-pipe technology, the LRP-38 is designed to effectively transfer heat and keep the maximum LED temperature at or below maximum levels — even when installed in a worst case environment.

**Unique Optical Approach** – The LRP-38 lamp uses a unique optical design, enabling an unprecedented aesthetic. The lamp initially directs the majority of flux to a precisely formed reflector which, in turn, redirects high quality light into a tightly focused beam. This approach allows the majority of light to be delivered to the intended target with minimal waste. The result is a lamp with significant light output and very low surface brightness. The optical design of the LRP-38 lamp lets the observer focus on the illuminant, not the light source.