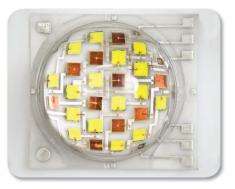

The technology is elegantly simple, yet incredibly effective. It delivers high efficacy light with beautiful, warm color characteristics by mixing the light from red and yellow LEDs.

This approach enables color management to maintain tight color consistency over the life of the product. In addition, the LRP-38 utilizes a revolutionary LED component that miniaturizes the technology into a compact package.