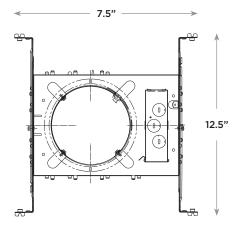

Adjustable bar-hangers span from 14" to 24.5" without sag.

Suitable for insulated or non-insulated ceilings.

Dimensions: L 12.5" x W 7.5" x H 7.5"