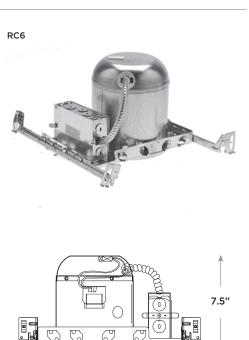

# **Product Description**

The RC6 recessed housing is designed to accommodate Cree six-inch downlights in new construction applications. It is rated for use with luminaires that have low-wattage ratings, such as the LR6 and CR6, optimizing energy density calculations for easier energy code compliance and LEED certification. The RC6 housing is IC rated, airtight, inherently protected and, when ordered with a GU24 socket, California Title-24 compliant.

### **CONSTRUCTION & MATERIALS**

Recessed housing with integral nailer and ceiling grid attachment accommodates Cree six-inch LED downlights in ceiling thicknesses from 0.25" to 1.25".

Gasketed housing enables air-tight fit to effectively isolate housing assembly from conditioned space below.

Adjustable bar-hangers span from 14" to 24.5" without sag.

Suitable for insulated or non-insulated ceilings.

Dimensions: L 12.5" x W 7.5" x H 7.5"