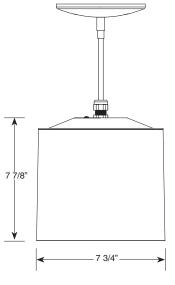

#### **Product Information**

- Rugged spun aluminum housing with textured polyester powder paint.
- Mounting bracket and cover-plate attach to standard 4" electrical junction boxes.
- Maximum suspension distance is 7 feet to the top of the fixture.
- Cord may be field modified for shorter suspension distance.
- cETLus Listed<sup>cm</sup>. Suitable for damp locations.