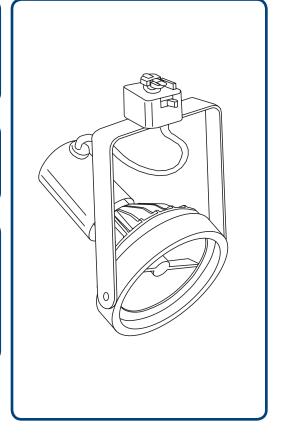

## **Product Description**

The TG38 Series of gimbal rings provides a simple and effective solution for incorporating Cree LRP-38-GU24 lamps into nearly any environment. Two plane gimbal design allows for a high degree of functionality and precise aiming while the yoke holds the fixture firmly in place.

## **Product Information**

- Line Voltage Track Fixture.
- Rated for maximum 12 Watt LED Lamps.
- Equipped with Convenient "ON-OFF" switch and polarity indicator.
- I = 5-3/4", w = 5", max height from adapter top to fixture bottom = 10-1/8".
- Tested and Certified to cCSAus® standards.