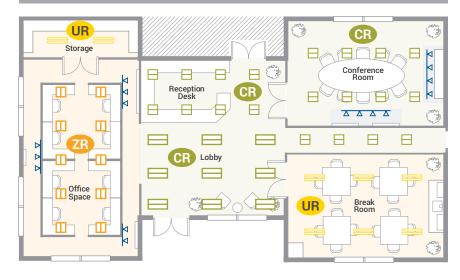

offers**

# **Exceptional Lighting at a Lower Cost**

A winning combination of performance and price.



## **UR Series LED Upgrade Kit**

# **Retrofit Solution Made Easy**

Minimize expenses without impacting quality and safety.

## What is Cree TrueWhite® Technology?

Cree TrueWhite® Technology is a revolutionary technology delivering our exclusive combination of industry-leading efficacy (up to 130 lumens per watt), 90+ CRI and consistent warm or cool color temperatures. The result is beautiful white light with superior color rendering, color consistency over time and temperature, all while using a fraction of the energy of traditional light sources – a true no compromise solution.

#### Shows Colors True and Natural\*



Cree TrueWhite® Technology

CFL

## **Commercial Office Space**









# Cree **IS** LED Lighting.

© 2014 Cree, Inc. All rights reserved. For informational purposes only. Not a warranty or specification. See <a href="https://www.1000bulbs.com/product/112147/CREE-ZR2440L35K10V.htmlfor">https://www.1000bulbs.com/product/112147/CREE-ZR2440L35K10V.htmlfor</a> warranty and specifications. Cree®, the Cree logo, Cree TrueWhite® and the Cree TrueWhite Technology logo are registered trademarks of Cree, Inc. CAT/BRCH-C026

Rev. Date 02/26/2014