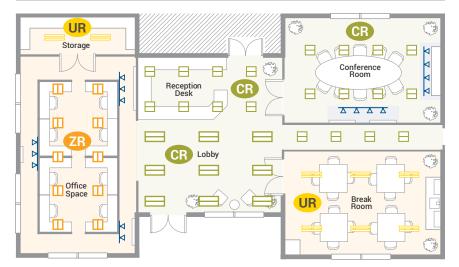

tter Good Better longer life than traditional lighting.

# CREE (\*\*\*\*



#### **CR Series LED Troffers**

#### Superior Performance for Lasting Impressions

Illuminates beautifully for an impactful experience.

#### What is Cree TrueWhite® Technology?

Cree TrueWhite<sup>®</sup> Technology is a revolutionary technology delivering our exclusive combination of industry-leading efficacy (up to 130 lumens per watt), 90+ CRI and consistent warm or cool color temperatures. The result is beautiful white light with superior color rendering, color consistency over time and temperature, all while using a fraction of the energy of traditional light sources – a true no compromise solution.

#### Shows Colors True and Natural\*



Cree TrueWhite® Technology

#### CFL

#### Commercial Office Space





**ZR Series LED Troffers** 

## Exceptional Lighting at a Lower Cost

A winning combination of performance and price.



#### UR Series LED Upgrade Kit

#### **Retrofit Solution Made Easy**

Minimize expenses without impacting quality and safety.

\*Photos enhanced to display color difference in printing.



### Cree IS LED Lighting.

© 2014 Cree, Inc. All rights reserved. For informational purposes only. Not a warranty or specification. See https://www.1000bulbs.com/product/112149/CREF-ZR24401.40K10V.html for warranty and specifications. Cree®, the Cree logo, Cree TrueWhite® and the Cree TrueWhite Technology logo are registered trademarks of Cree, Inc. CAT/BRCH-C026 Rev. Date 02/26/2014