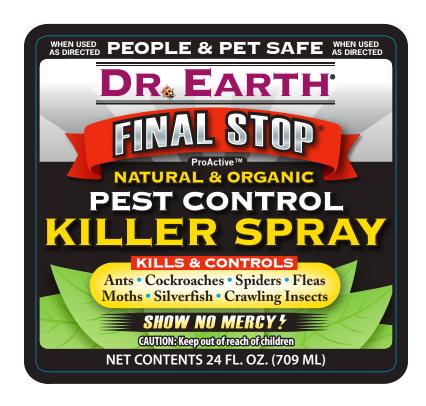

## DR. EARTH® PEST CONTROL KILLER SPRAY

## SHAKE WELL BEFORE USING • READY TO USE • READ ENTIRE LABEL BEFORE USE

Dr. Earth® Pest Control Killer Spray controls crawling insects, ants, cockroaches, spiders, fleas, wasps, stink bugs, moths, silverfish, mosquitoes, centipedes, earwigs, gnats, chiggers, ticks, pillbugs, crickets and other insects. Dr. Earth® goes to work immediately; death generally occurs minutes to hours after application.