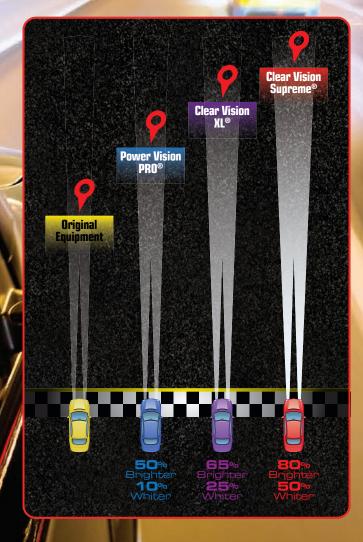

## High Performance Forward Lighting

۲

EiKO's line of High Performance Forward Lighting headlamps increase illumination and enhance the visibility of objects on the road. Drive safer and see farther with Clear Vision Supreme<sup>®</sup>, Clear Vision XL<sup>®</sup>, and Power Vision PRO<sup>®</sup> lamps from EiKO!

## EAR VISIO Cl Suprem

Clear Vision<sup>™</sup> Supreme premium halogen headlamps feature SoLux® technology in order to produce the brightest, whitest and longest beam of any DOT legal headlamp. Up to 80% brighter and 50% whiter!

Clear Vision™ XL premium halogen headlamps feature a proprietary coating technology that produces up to 65% brighter and 25% whiter light.

Power Vision™ PRO halogen headlamps feature a high performance tungsten filament that produces more light than the average lamp.