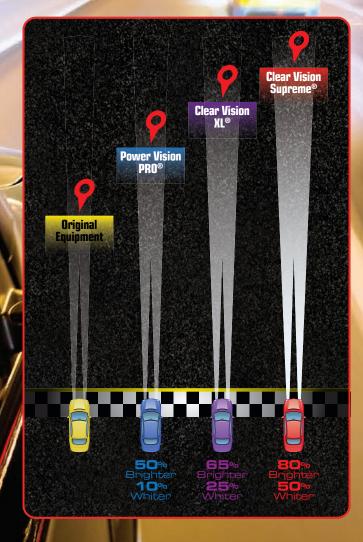

## High Performance Forward Lighting

۲

EiKO's line of High Performance Forward Lighting headlamps increase illumination and enhance the visibility of objects on the road. Drive safer and see farther with Clear Vision Supreme<sup>®</sup>, Clear Vision XL<sup>®</sup>, and Power Vision PRO<sup>®</sup> lamps from EiKO!

## CLEAR VISION

Clear Vision<sup>™</sup> Supreme premium halogen headlamps feature SoLux® technology in order to produce the brightest, whitest and longest beam of any DOT legal headlamp. Up to 80% brighter and 50% whiter!

Clear Vision<sup>™</sup> XL premium halogen headlamps feature a proprietary coating technology that produces up to 65% brighter and 25% whiter light.

Power Vision<sup>™</sup> PRO halogen headlamps feature a high performance tungsten filament that produces more light than the average lamp.