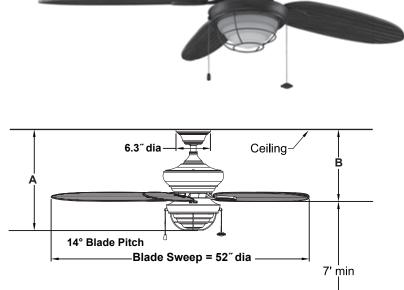

## LOCATION USE:

Fan is rated for dry, damp and wet locations.

|                    | Α      | В      |
|--------------------|--------|--------|
| Fan w/4.5" downrod | 18.48″ | 13.17″ |
| Fan w/12" downrod  | 25.98″ | 20.67″ |
| Fan w/18" downrod  | 31.98″ | 26.67″ |
| Fan w/24" downrod  | 37.98″ | 32.67″ |
| Fan w/36" downrod  | 49.98″ | 44.67″ |
| Fan w/48" downrod  | 61.98″ | 56.67″ |
| Fan w/60" downrod  | 73.98″ | 68.67″ |
| Fan w/72" downrod  | 85.98″ | 80.67″ |